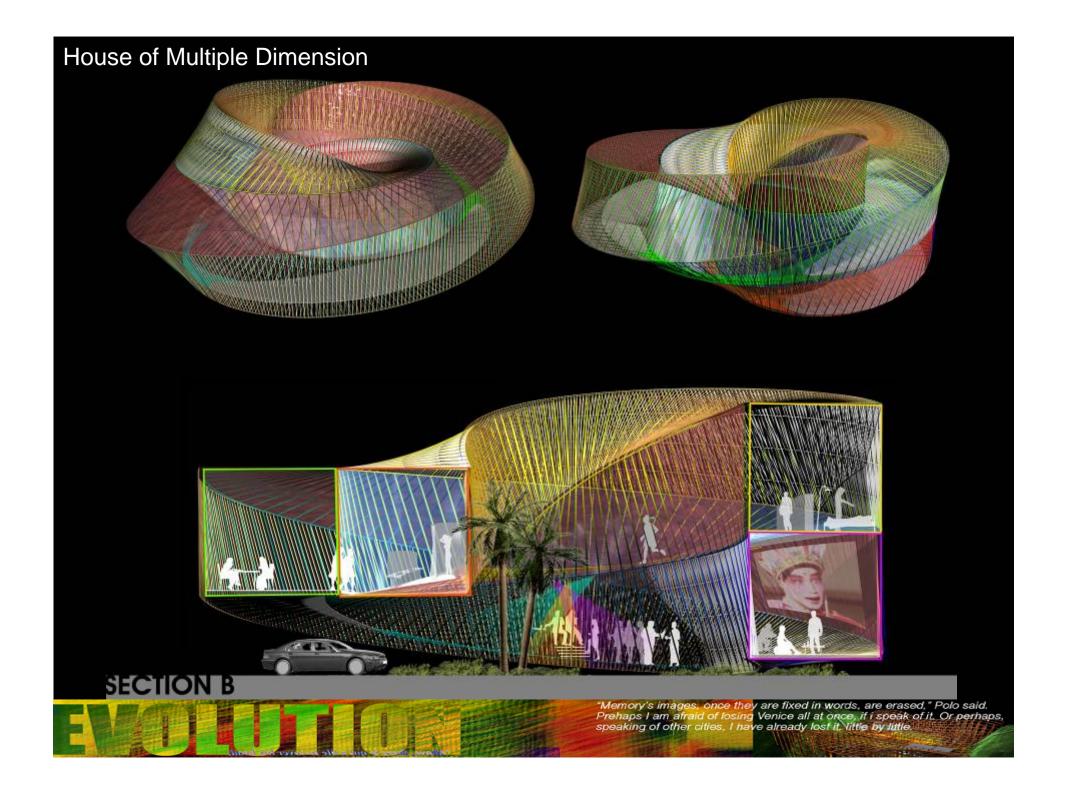

# House of Multiple Dimension BEDROOM ZONE ++10m LIVING ZONE + 0m **TOILET & WASH ZONE** ++5m SECTION B DINING ZONE ++5m Transitional functions linking main spaces **PLAN ROOF PLAN** "Memory's images, once they are fixed in words, are erased," Polo said. Prehaps I am afraid of losing Venice all at once, if i speak of it. Or perhaps, speaking of other cities, I have already lost it. Vittle by little.

A HOUSE OF ULTIMATE CONTINUITY IN PROGRAMME, MATERIAL, AND CONSTRUCTION. IT HAS NO DOOR, NO INTERNAL PARTITION, NO STAIR, NO COLUMN. IN THIS MOBIUS STRIP HOUSE, THE WALL, FLOOR, CEILING, STRUCTURE, WINDOW ARE INDISTINGUISHABLE.... THEY ARE ALL FORMED BY THE SAME MOBIUS SURFACE