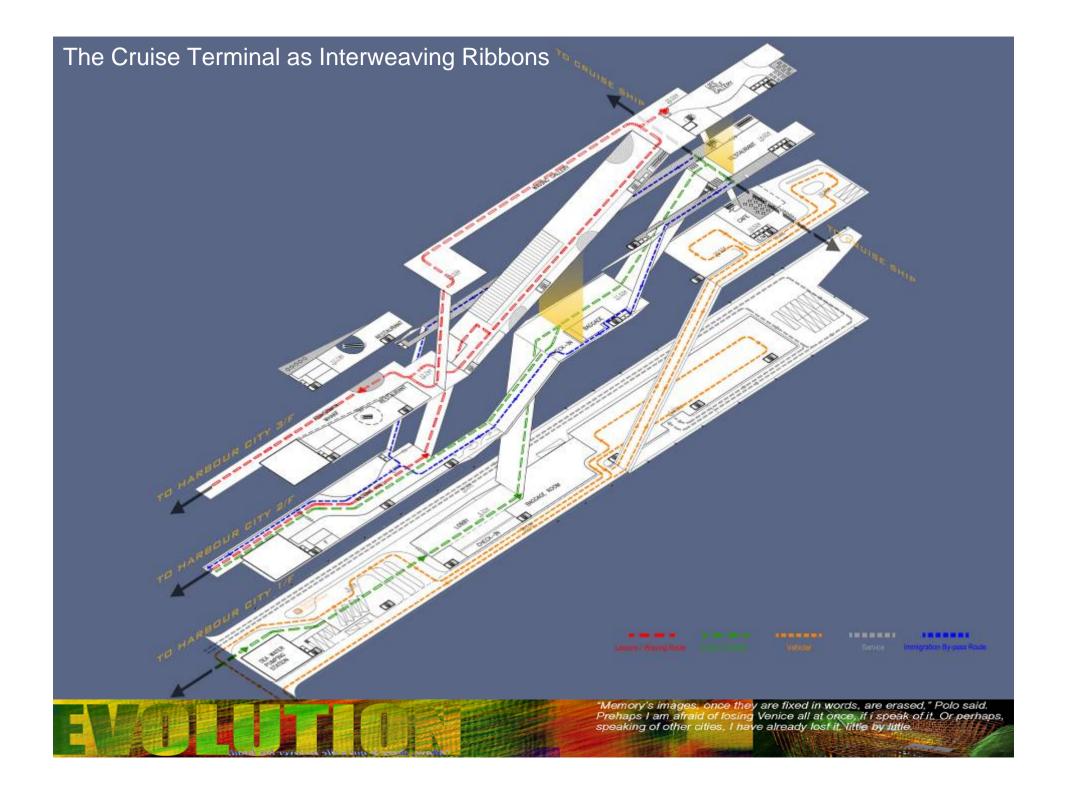

AS NO DOOR, NO INTERNAL PARTITION, NO STAIR, NO COLUMN. IN THIS MOBIUS STRIP HOUSE, THE WALL, FLOOR, CEILING, STRUCTURE, WINDOW ARE INDISTINGUISHABLE.... THEY ARE ALL FORMED BY THE SAME MOBIUS SURFACE













Street performance spiraneus street performance spiraneus street periomance spiraneus street periomance exhibition movie viewing EAR restaurant cafe our town and the spiraneus exhibition movie viewing sanack artist's night market town and the spiraneus exhibition and the spira



EXISTING PROGRAMME DISTRIBUTION PATTERN

NEW PROGRAMME NEW COMBINED PROGRAMME DISTRIBUTION PATTERN

NEW PROGRAMME LAYER OLD PROGRAMME TO BE RELOCATED











### Monastery of Layered Light



### Monastery of Layered Light





## MO V E MENT







#### The Cruise Terminal as Interweaving Ribbons







#### The Cruise Terminal as Interweaving Ribbons