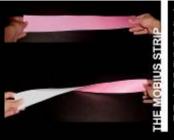

The **Mobius Strip** is one of such geometries. It represents the geometry of a single loop Feynman Diagram for colliding open strings.

#### A Mobius strip is a strip with only

one side. It's formed by twisting a normal strip 180 degrees, then join it's ends together into a loop. An ant walking along the inside of the strip soon find itself walking along the outside.....