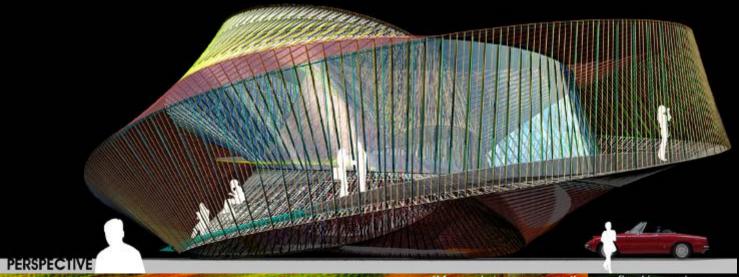

### House of Multiple Dimension

The Superstring Theory can be summarized as a new quantum field theory based on vibrating strings rather than point particles. In this theory, strings can collide, re-form, and create new strings, and matters are created out of these interactions. In describing such interactions a new geometry extending to multiple dimensions is required.

The **Mobius Strip** is one of such geometries. It represents the geometry of a single loop Feynman Diagram for colliding open strings.

#### A Mobius strip is a strip with only

one side. It's formed by twisting a normal strip 180 degrees, then join it's ends together into a loop. An ant walking along the inside of the strip soon find itself walking along the outside.....

#### If a Mobius Strip is cut into half along it's center, it remains as 1 strip.

The end result of a cut Mobius strip is equivalent to a strip being twisted 360 degrees and joined to form a loop.

My design uses this **ultimate continuity** of the Mobius Strip as a generator Programmes are packed into a Mobius Strip to form an unending loop of events. Method of erection and materials are derived and