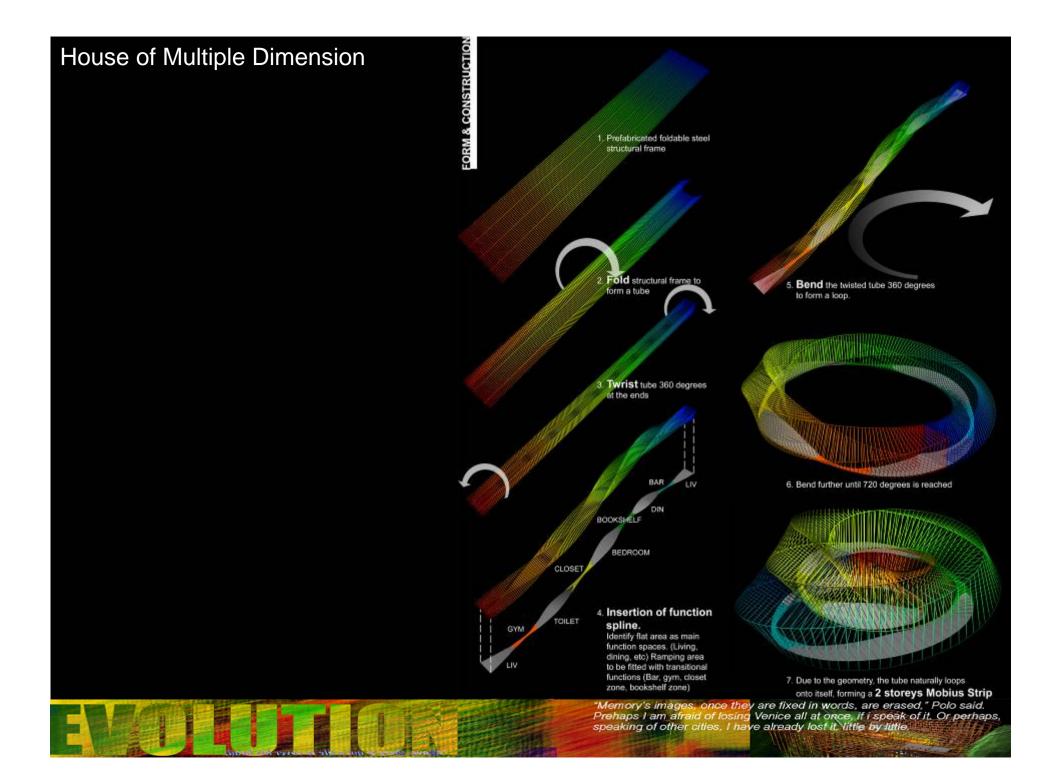

### House of Multiple Dimension

The Superstring Theory can be summarized as a new quantum field theory based on vibrating strings rather than point particles. In this theory, strings can collide, re-form, and create new strings, and matters are created out of these interactions. In describing such interactions a new geometry extending to multiple dimensions is required.

#### If a Mobius Strip is cut into half along it's center, it remains as 1 strip.

The end result of a cut Mobius strip is equivalent to a strip being twisted 360 degrees and joined to form a loop.

My design uses this **ultimate continuity** of the Mobius Strip as a generator Programmes are packed into a Mobius Strip to form an unending loop of events. Method of erection and materials are derived and

Method of erection and materials are derived a applied using this property of **Surface continuity** 

# House of Multiple Dimension BEDROOM ZONE ++10m LIVING ZONE + 0m **TOILET & WASH ZONE** ++5m SECTION B DINING ZONE ++5m Transitional functions linking main spaces **PLAN ROOF PLAN** "Memory's images, once they are fixed in words, are erased," Polo said. Prehaps I am afraid of losing Venice all at once, if i speak of it. Or perhaps, speaking of other cities, I have already lost it. Vittle by little.