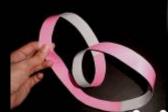

The **Mobius Strip** is one of such geometries. It represents the geometry of a single loop Feynman Diagram for colliding open strings.

#### A Mobius strip is a strip with only

one side. It's formed by twisting a normal strip 180 degrees, then join it's ends together into a loop. An ant walking along the inside of the strip soon find itself walking along the outside.....

#### If a Mobius Strip is cut into half along it's center, it remains as 1 strip.

The end result of a cut Mobius strip is equivalent to a strip being twisted 360 degrees and joined to form a loop.

My design uses this **ultimate continuity** of the Mobius Strip as a generator Programmes are packed into a Mobius Strip to form an unending loop of events. Method of erection and materials are derived and