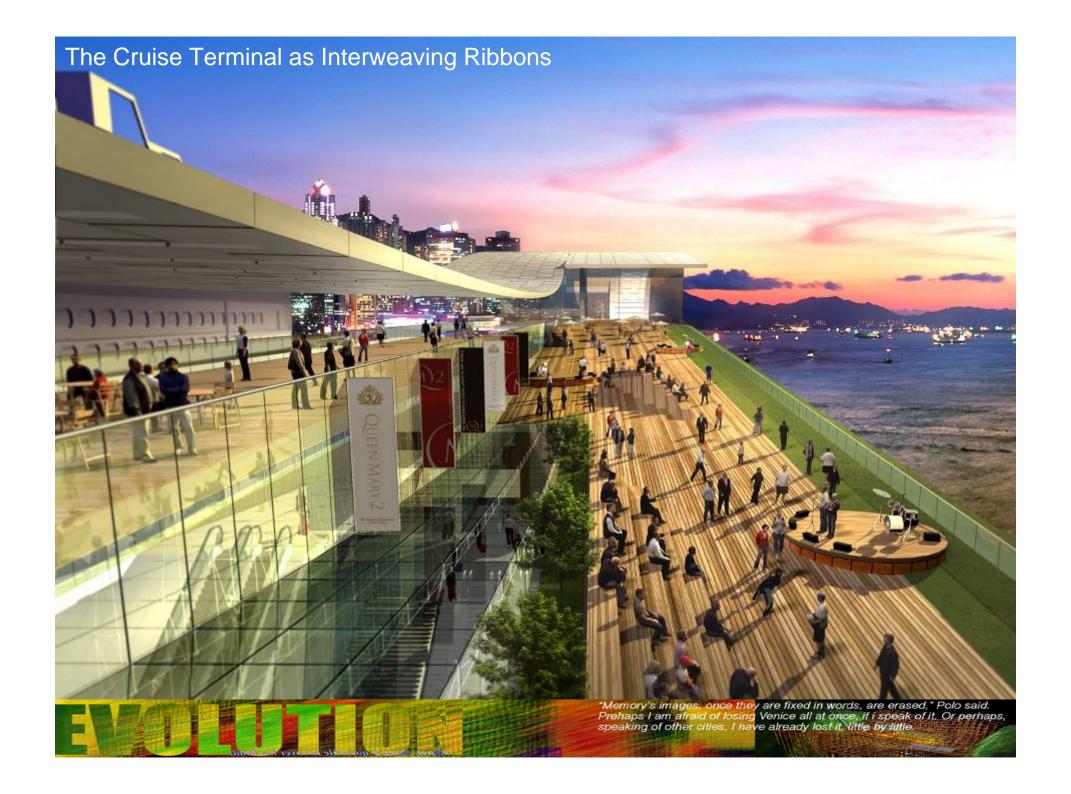

IN THIS MOBIUS STRIP HOUSE, THE WALL, FLOOR, CEILING, STRUCTURE, WINDOW ARE INDISTINGUISHABLE.... THEY ARE ALL FORMED BY THE SAME MOBIUS SURFACE













Street performance spiraneus street performance spiraneus street periomance spiraneus street periomance exhibition movie viewing EAR restaurant cafe our town and the spiraneus exhibition movie viewing sanack artist's night market town and the spiraneus exhibition and the spira



EXISTING PROGRAMME DISTRIBUTION PATTERN

NEW PROGRAMME NEW COMBINED PROGRAMME DISTRIBUTION PATTERN

NEW PROGRAMME LAYER OLD PROGRAMME TO BE RELOCATED











### Monastery of Layered Light



### Monastery of Layered Light





## MO V E MENT







#### The Cruise Terminal as Interweaving Ribbons







#### The Cruise Terminal as Interweaving Ribbons