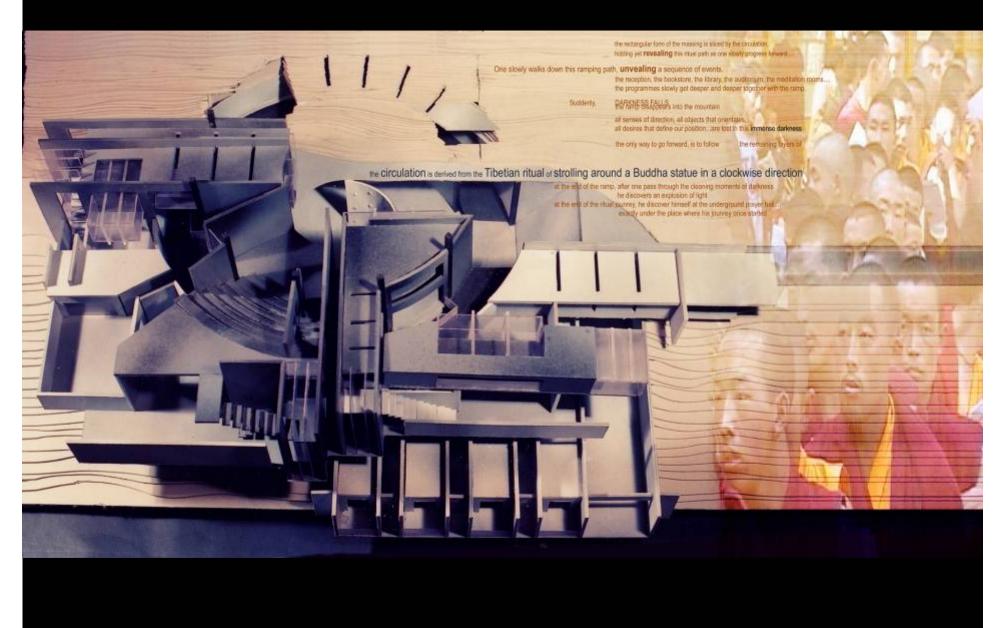

A HOUSE OF ULTIMATE CONTINUITY IN PROGRAMME, MATERIAL, AND CONSTRUCTION. IT HAS NO DOOR, NO INTERNAL PARTITION, NO STAIR, NO COLUMN. IN THIS MOBIUS STRIP HOUSE, THE WALL, FLOOR, CEILING, STRUCTURE, WINDOW ARE INDISTINGUISHABLE.... THEY ARE ALL FORMED BY THE SAME MOBIUS SURFACE













Street performance spiraneus street performance spiraneus street periomance spiraneus street periomance exhibition movie viewing EAR restaurant cafe our town and the spiraneus exhibition movie viewing sanack artist's night market town and the spiraneus exhibition and the spira



EXISTING PROGRAMME DISTRIBUTION PATTERN

NEW PROGRAMME NEW COMBINED PROGRAMME DISTRIBUTION PATTERN

NEW PROGRAMME LAYER OLD PROGRAMME TO BE RELOCATED











### Monastery of Layered Light



### Monastery of Layered Light





## MO V E MENT







#### The Cruise Terminal as Interweaving Ribbons







#### The Cruise Terminal as Interweaving Ribbons