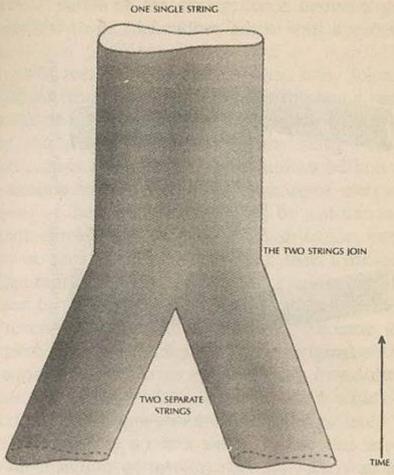

#### THE UNIFICATION OF PHYSICS

WORLD-SHEET OF TWO CLOSED STRINGS JOINING

#### FIGURE 10.4