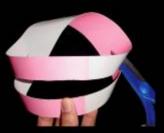

#### If a Mobius Strip is cut into half along it's center, it remains as 1 strip.

The end result of a cut Mobius strip is equivalent to a strip being twisted 360 degrees and joined to form a loop.

My design uses this **ultimate continuity** of the Mobius Strip as a generator Programmes are packed into a Mobius Strip to form an unending loop of events. Method of erection and materials are derived and