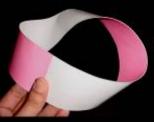

#### A Mobius strip is a strip with only

one side. It's formed by twisting a normal strip 180 degrees, then join it's ends together into a loop. An ant walking along the inside of the strip soon find itself walking along the outside.....