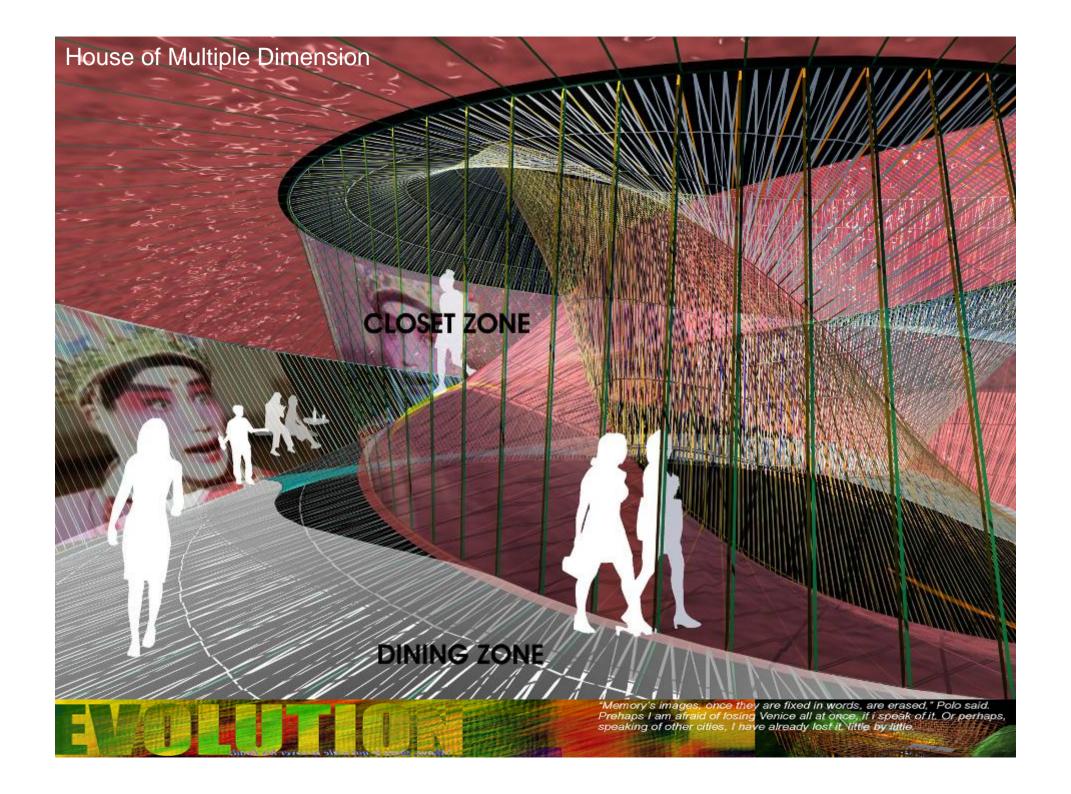

# House of Multiple Dimension BEDROOM ZONE ++10m LIVING ZONE + 0m **TOILET & WASH ZONE** ++5m SECTION B DINING ZONE ++5m Transitional functions linking main spaces **PLAN ROOF PLAN** "Memory's images, once they are fixed in words, are erased," Polo said. Prehaps I am afraid of losing Venice all at once, if i speak of it. Or perhaps, speaking of other cities, I have already lost it. Vittle by little.

A HOUSE OF ULTIMATE CONTINUITY IN PROGRAMME, MATERIAL, AND CONSTRUCTION. IT HAS NO DOOR, NO INTERNAL PARTITION, NO STAIR, NO COLUMN. IN THIS MOBIUS STRIP HOUSE, THE WALL, FLOOR, CEILING, STRUCTURE, WINDOW ARE INDISTINGUISHABLE.... THEY ARE ALL FORMED BY THE SAME MOBIUS SURFACE