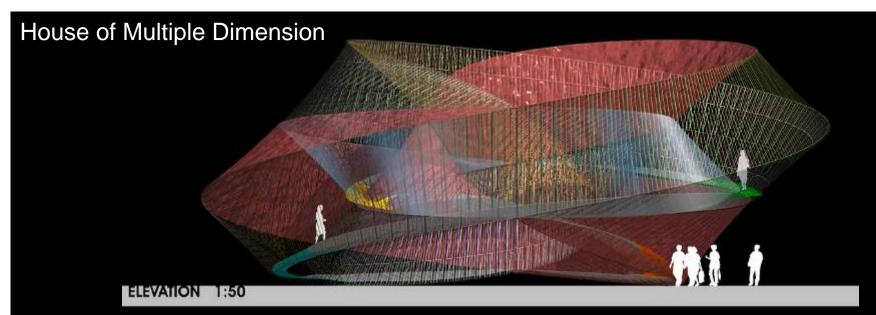

# House of Multiple Dimension BEDROOM ZONE ++10m LIVING ZONE + 0m **TOILET & WASH ZONE** ++5m SECTION B DINING ZONE ++5m Transitional functions linking main spaces **PLAN ROOF PLAN** "Memory's images, once they are fixed in words, are erased," Polo said. Prehaps I am afraid of losing Venice all at once, if i speak of it. Or perhaps, speaking of other cities, I have already lost it. Vittle by little.

A HOUSE OF ULTIMATE CONTINUITY IN PROGRAMME, MATERIAL, AND CONSTRUCTION. IT HAS NO DOOR, NO INTERNAL PARTITION, NO STAIR, NO COLUMN. IN THIS MOBIUS STRIP HOUSE, THE WALL, FLOOR, CEILING, STRUCTURE, WINDOW ARE INDISTINGUISHABLE.... THEY ARE ALL FORMED BY THE SAME MOBIUS SURFACE