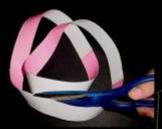

#### If a Mobius Strip is cut into half along it's center, it remains as 1 strip.

The end result of a cut Mobius strip is equivalent to a strip being twisted 360 degrees and joined to form a loop.

My design uses this **ultimate continuity** of the Mobius Strip as a generator Programmes are packed into a Mobius Strip to form an unending loop of events. Method of erection and materials are derived and