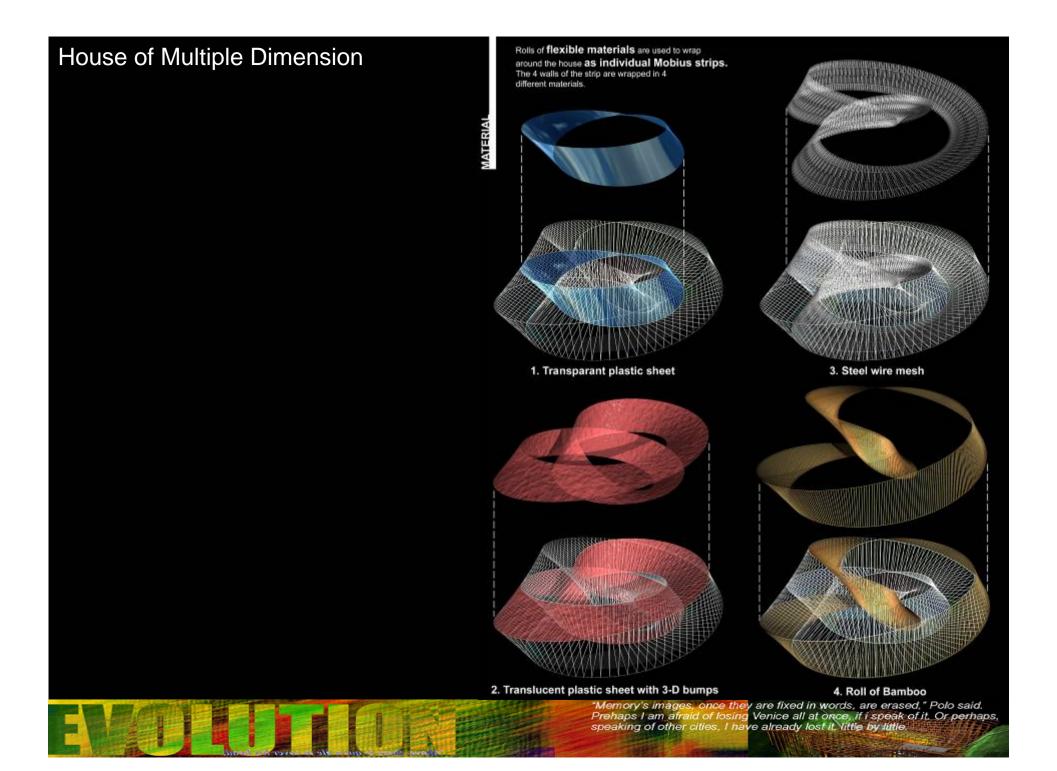

A HOUSE OF ULTIMATE CONTINUITY IN PROGRAMME, MATERIAL, AND CONSTRUCTION. IT HAS NO DOOR, NO INTERNAL PARTITION, NO STAIR, NO COLUMN. IN THIS MOBIUS STRIP HOUSE, THE WALL, FLOOR, CEILING, STRUCTURE, WINDOW ARE INDISTINGUISHABLE.... THEY ARE ALL FORMED BY THE SAME MOBIUS SURFACE