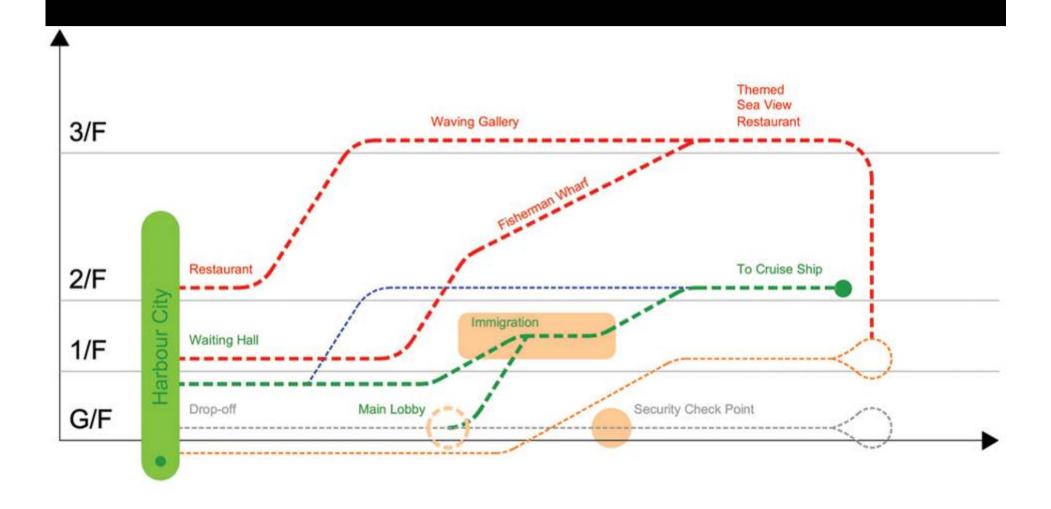

HAS NO DOOR, NO INTERNAL PARTITION, NO STAIR, NO COLUMN. IN THIS MOBIUS STRIP HOUSE, THE WALL, FLOOR, CEILING, STRUCTURE, WINDOW ARE INDISTINGUISHABLE.... THEY ARE ALL FORMED BY THE SAME MOBIUS SURFACE













Street performance spiraneus street performance spiraneus street periomance spiraneus street periomance exhibition movie viewing EAR restaurant cafe our town and the spiraneus exhibition movie viewing sanack artist's night market town and the spiraneus exhibition and the spira



EXISTING PROGRAMME DISTRIBUTION PATTERN

NEW PROGRAMME NEW COMBINED PROGRAMME DISTRIBUTION PATTERN

NEW PROGRAMME LAYER OLD PROGRAMME TO BE RELOCATED











### Monastery of Layered Light



### Monastery of Layered Light





## MO V E MENT







#### The Cruise Terminal as Interweaving Ribbons







#### The Cruise Terminal as Interweaving Ribbons