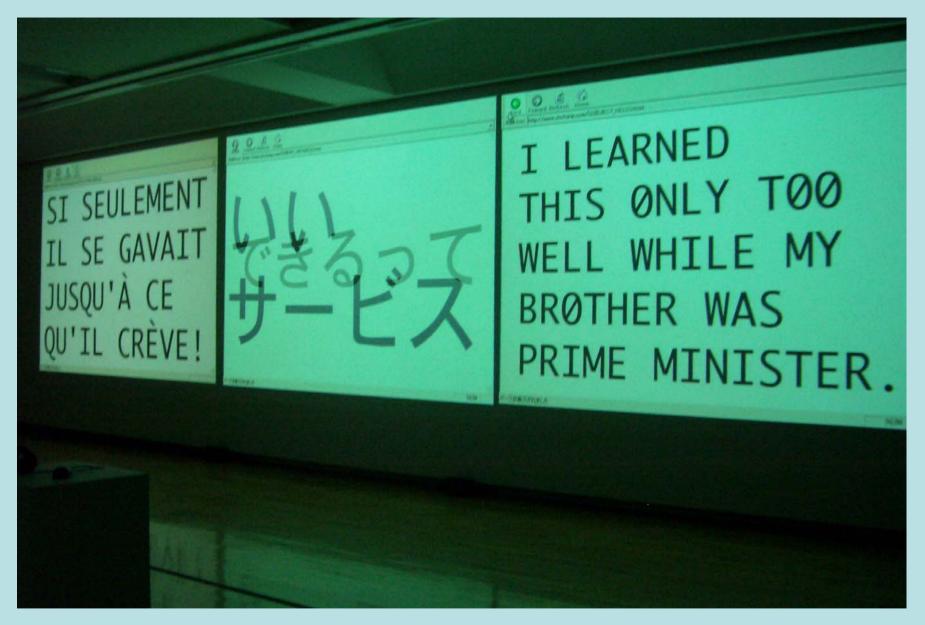

他在《破風景》中消佈就文人畫的抽象表現和而为 都裏的寫實再現。觀查器術的文字雜述。以及當代裝置 形式自偽一體。更重要的是運用了觀察客與樂見的可親

Interest - Goldenstropende - Goldens - James Book
 A Transfer - Goldenstropende - Goldens - James Book
 A Transfer - Goldenstropende - Goldens - James - Goldenstropende - Go

47.0000000; rees shidtened, abortisatio genomical and arrangement substance beganing access shift? "Scare MetCollyaphy" 1888 rised meta involution, Base Colleg Stance of All Stone

missel media installation, litarea (Lote Misseum of Ant, Marke Square Minot Ladignaphy written by gallery visities was displayed continuedly during the enfolders changing the missecrating framework of and for audiences. esperiences of Xu Bing's generation in their years of being sent down to countryside and grass-roots living has permanently engrained in Xu Bing an acknowled mentally towards "talse" authority. He will always want to rabel.

### Square Words - New English Calligraphy, 1996, Xu Bing

[Source: The Third Asia-Pacific Triennial of Contemporary Art Exhibition Catalogue]