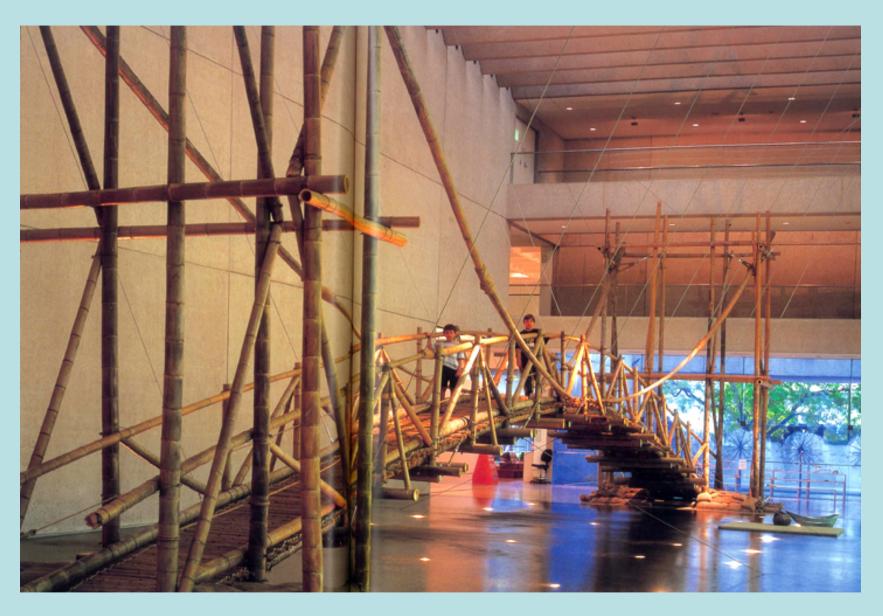

Crossing, Installation, 1999, Cai Guoqiang [Source: Cai Guo-qiang, Phaidon, 2002]