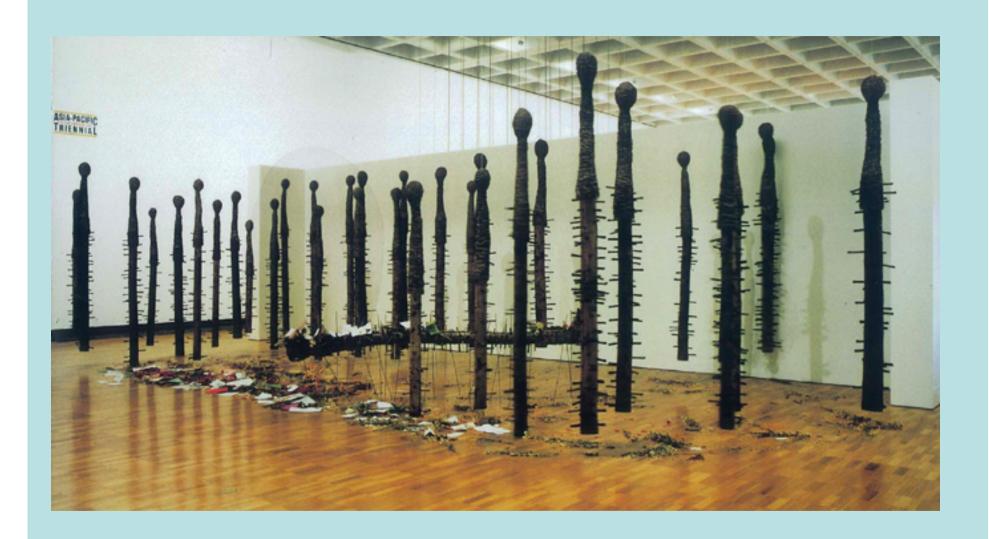

## For Those Who Have Been Killed, 1992, Dadang Christanto

[Source: The Third Asia-Pacific Triennial of Contemporary Art Exhibition Catalogue]

Hi Inlander (Hello Native), 1998-99, Mella Jaarsma
[Source: The Third Asia-Pacific Triennial of Contemporary Art Exhibition Catalogue]