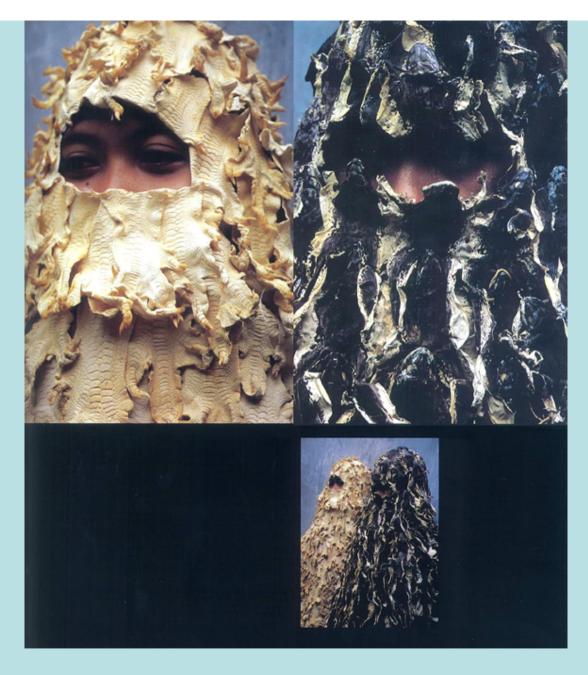

## For Those Who Have Been Killed, 1992, Dadang Christanto

[Source: The Third Asia-Pacific Triennial of Contemporary Art Exhibition Catalogue]

Hi Inlander (Hello Native), 1998-99, Mella Jaarsma
[Source: The Third Asia-Pacific Triennial of Contemporary Art Exhibition Catalogue]