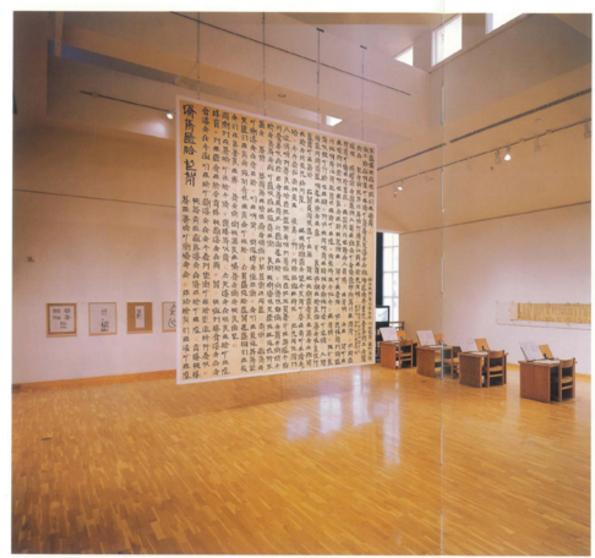

他用英文方塊字書話時"藝術地人民"機能字的在用級的現 代博物館製作的原子上、排在博物館的建口處。它具有 反體制的意味。顯然不像七十年代以來、實方觀查縣檢 家組度森、哈克 (Hans Haake) 和Darriet Durro等人那麼 做選。Haake和Buren等消博物館本身、頒劃人和收藏品 价质能力材料去批判場份體制化。◆

在近期作品中:他在"英文方塊字書法"中將得物 館變為教室,使西方觀單學習如何寫英文方塊字書法。 傳統的店級文人都鄉雙為普及文化的實用工具。

他在《破風景》中消佈就文人畫的抽象表現和而为 都裏的寫實再現。觀查器術的文字雜述。以及當代裝置 形式自偽一體。更重要的是運用了觀察客與樂見的可親

Interest - Goldenstropende - Goldens - James Book
 A Transfer - Goldenstropende - Goldens - James Book
 A Transfer - Goldenstropende - Goldens - James - Goldenstropende - Go

47.0000000; rees shidtened, abortisatio genomical and arrangement substance beganing access shift? "Scare MetCollyaphy" 1888 rised meta involution, Base Colleg Stance of All Stone

missel media installation, litarea (Lote Misseum of Ant, Marke Square Minot Ladignaphy written by gallery visities was displayed continuedly during the enfolders changing the missecrating framework of and for audiences. esperiences of Xu Bing's generation in their years of being sent down to countryside and grass-roots living has permanently engrained in Xu Bing an acknowled mentally towards "talse" authority. He will always want to rabel.

### Square Words - New English Calligraphy, 1996, Xu Bing

[Source: The Third Asia-Pacific Triennial of Contemporary Art Exhibition Catalogue]