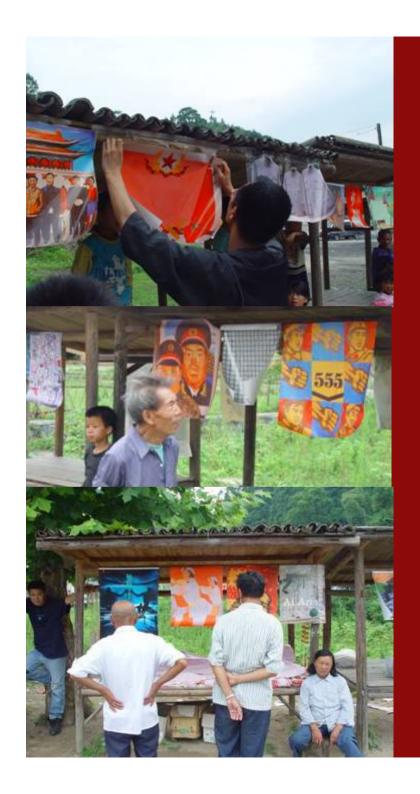

## The Great Survey of Paper-cuttings in Yanchuan County

From January 2004 to August 2004, 100 volunteers and artists organized by the Long March to investigate the whole population of 180,000 in Yanchuan County, completed 15,006 survey forms and collected 15,006 paper-cuts

Inaugural celebration of Long March Space in the village