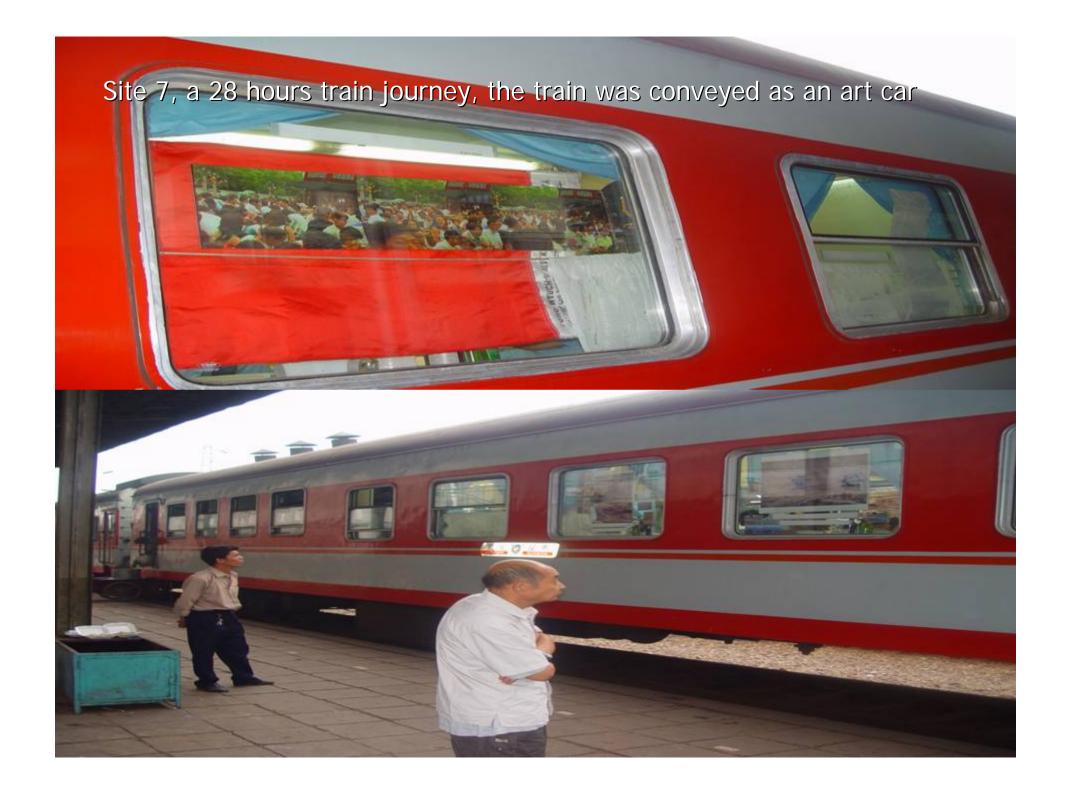

Long March Project





## Historical Spaces Revisiting revolution memory and collective consciousness







## The Long Marchers on the Road Mobile Body - Moving Space















## International and Local Space in Between













Antonioni, stills from *Chung Kuo Cina*, 1972

Western imagination of China, 1970's







Site and Space Space has Memory

## Mediating and performing in public spaces

Professional and Amateur Individual and Collective private and public space













































## The Great Survey of Paper-cuttings in Yanchuan County

From January 2004 to August 2004, 100 volunteers and artists organized by the Long March to investigate the whole population of 180,000 in Yanchuan County, completed 15,006 survey forms and collected 15,006 paper-cuts











Inaugural celebration of Long March Space in the village







# 延川县人民政府文件

延政发 (2004) 25号

延川县人民政府 关于加强民间文化保护工作及万人剪纸 参加2004年上海国际艺术双年展的

各乡镇人民政府,县政府各工作部门、县直各单位: 为了全面贯彻落实省、市关于加强优秀民间文化保

有关精神, 充分发挥优秀民间文化艺术在我县"三个文 设中的重要作用、按照省、市总体要求、结合我县实 加强全县优秀民间文化保护、开展民间文化普查和 纸参加2004年上海国际艺术双年展的有关问题通知 一、统一思想,提高认识,切实增强优秀民间

作的责任感和紧迫感

民间文化是广大劳动人民长期以来在生产、

### 延川县人民政府办公室文件

延政办发[2004]29号

#### 延川县人民政府办公室 关于成立延川县民间文化保护工程 领导小组的通知

各乡镇人民政府、县政府各工作部门、县直各单位:

为了进一步加强对我县民间文化保护工作的领导,推进 全县民间文化保护工程的实施,县政府决定,成立延川县民