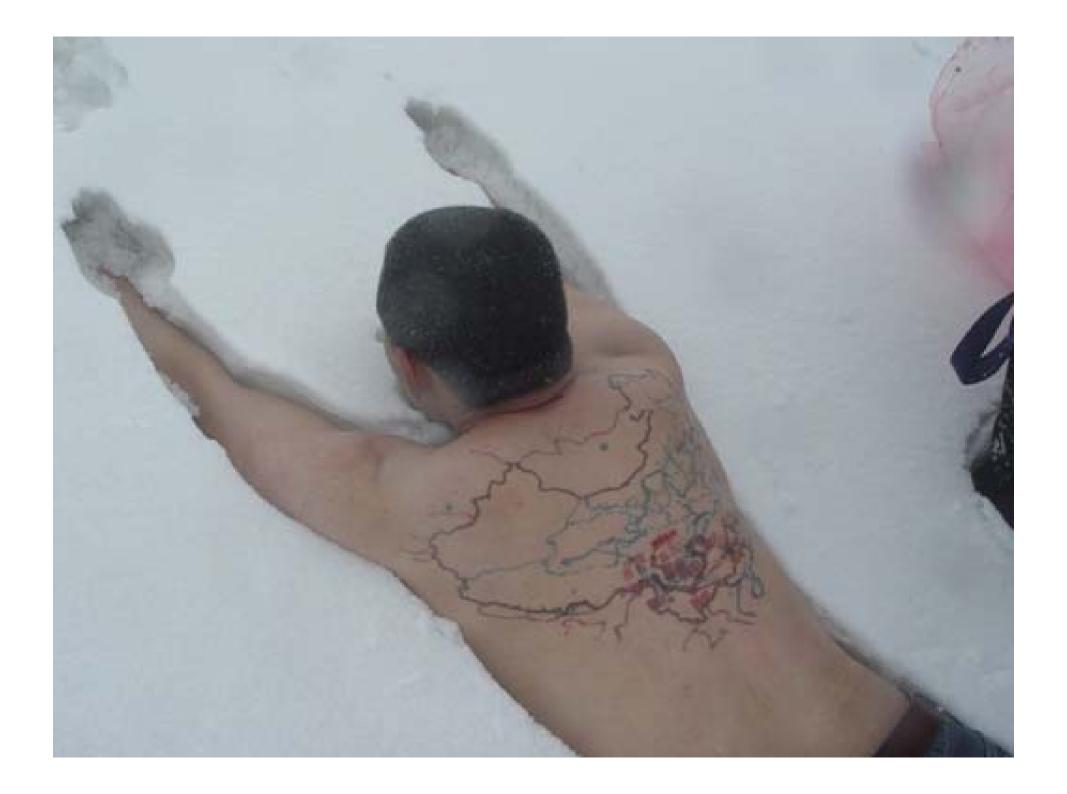

## The Great Survey of Paper-cuttings in Yanchuan County

From January 2004 to August 2004, 100 volunteers and artists organized by the Long March to investigate the whole population of 180,000 in Yanchuan County, completed 15,006 survey forms and collected 15,006 paper-cuts