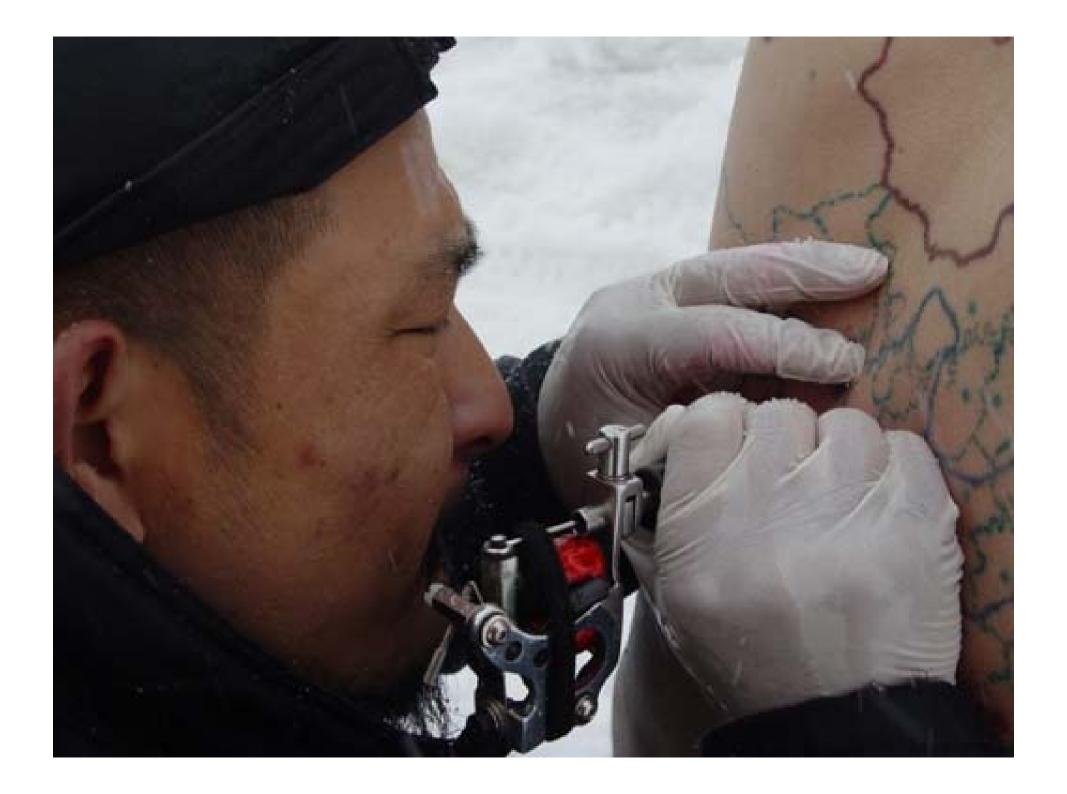

## The Great Survey of Paper-cuttings in Yanchuan County

From January 2004 to August 2004, 100 volunteers and artists organized by the Long March to investigate the whole population of 180,000 in Yanchuan County, completed 15,006 survey forms and collected 15,006 paper-cuts