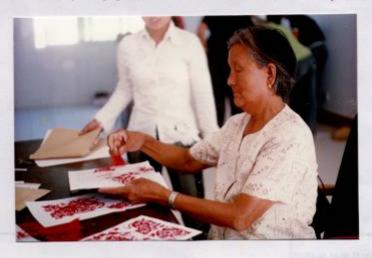

## The Great Survey of Paper-cuttings in Yanchuan County

From January 2004 to August 2004, 100 volunteers and artists organized by the Long March to investigate the whole population of 180,000 in Yanchuan County, completed 15,006 survey forms and collected 15,006 paper-cuts

#### 中国陕西省延川县民间剪纸普查表

| 姓名 京木子 文化程度 小号 | 1     |       |       | (表1)  |
|----------------|-------|-------|-------|-------|
| 文化程度 小っ        | 性别世   | 民族    | 出生年月  | 195)  |
|                | 婚姻或配偶 |       | 全家人口  |       |
| 娘家             | 家原    | 8主要经济 | 收入    |       |
| 全家年均经济收入       |       |       | 事剪紙年月 | 14. H |
| 何年何月受过培训       |       |       | 频承    |       |
| 主要创作题材         |       |       | 其他    | 特长    |
| 家庭住址 〕         | 叫大成关额 | 松岭    | 7十 联系 | 电话    |
|                | M     |       |       |       |

填表时间

普查员

填表人