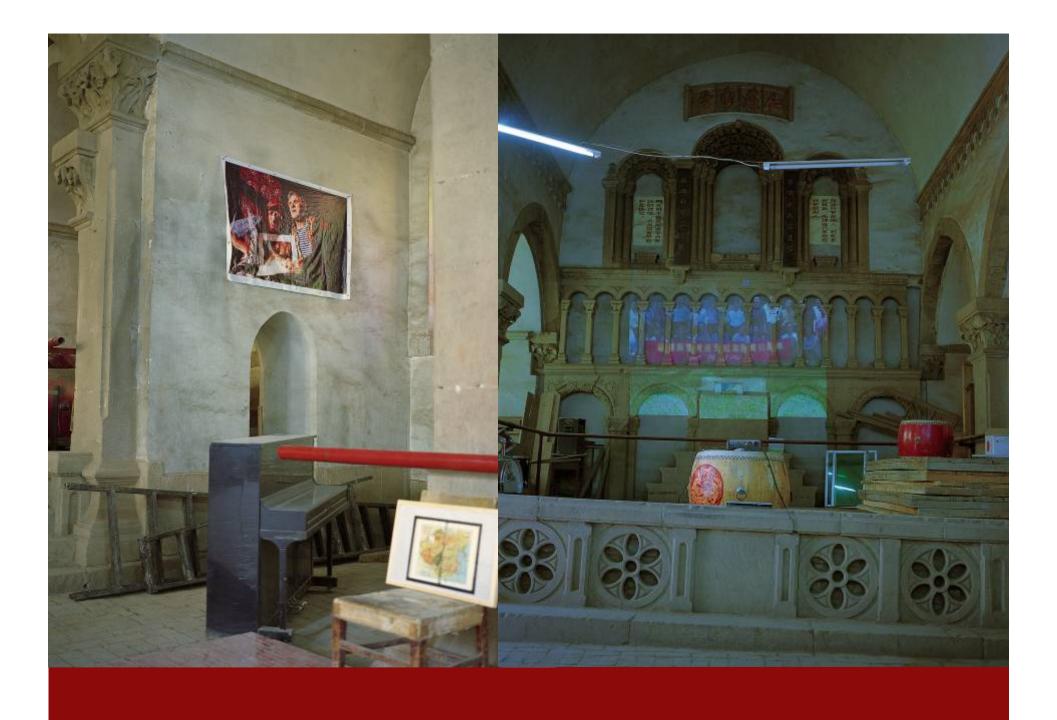

### Long March – Chinatown Yokohama Triennial, Japan, September 2005

## Liminal Space – Between Exhibition Hall and Yokohama Chinatown

Hu Xiancheng's *Building Code Violations*, is an architectural installation that questions the concept of "violation" and the reasonableness of what is considered "correct" or "standard." What is correct? Who determines the standard? Many buildings that are in "violation of building codes" can be found in China because of changes made under policies of "reform" or "liberation" aimed at "modernization." The concept of "violation" includes such meanings as "temporary," "portable," and "evasive." It represents everyday resistance to the administrative and legal system. If Chinatowns are imaginary constructs in relation to the real China, we might see the superficial Western appearance of many large buildings being constructed in China today as the prototype of another kind of Chinatown.