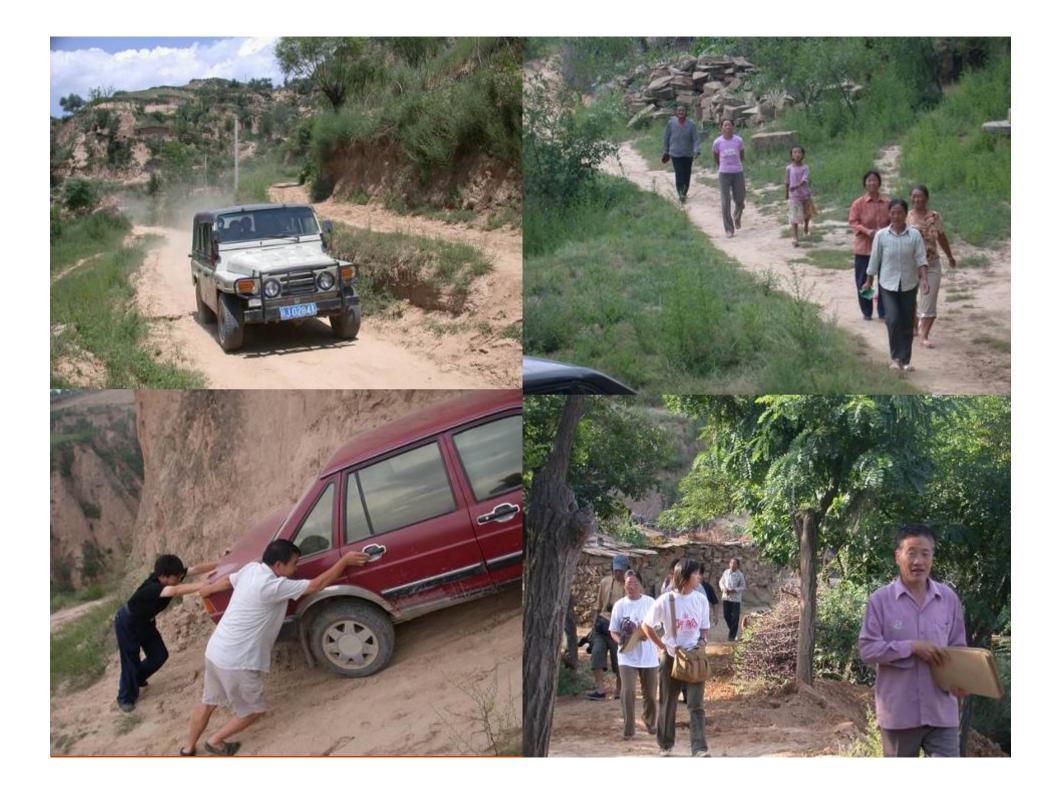

## The Great Survey of Paper-cuttings in Yanchuan County

From January 2004 to August 2004, 100 volunteers and artists organized by the Long March to investigate the whole population of 180,000 in Yanchuan County, completed 15,006 survey forms and collected 15,006 paper-cuts