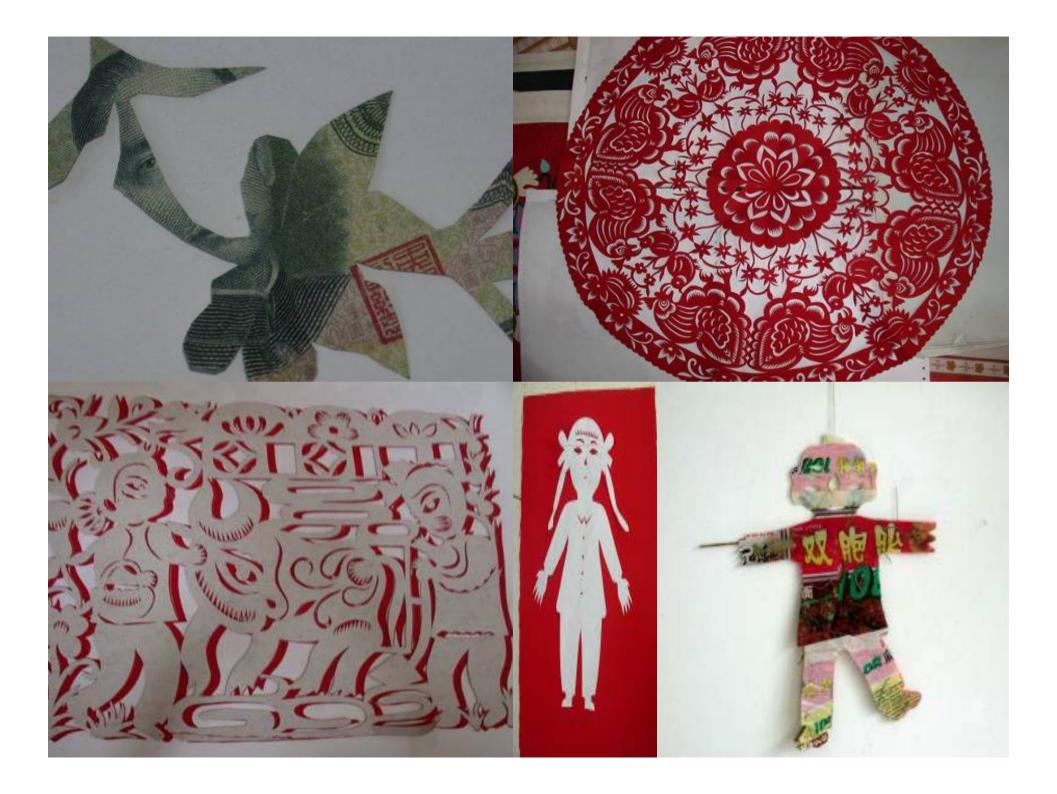

## The Great Survey of Paper-cuttings in Yanchuan County

From January 2004 to August 2004, 100 volunteers and artists organized by the Long March to investigate the whole population of 180,000 in Yanchuan County, completed 15,006 survey forms and collected 15,006 paper-cuts