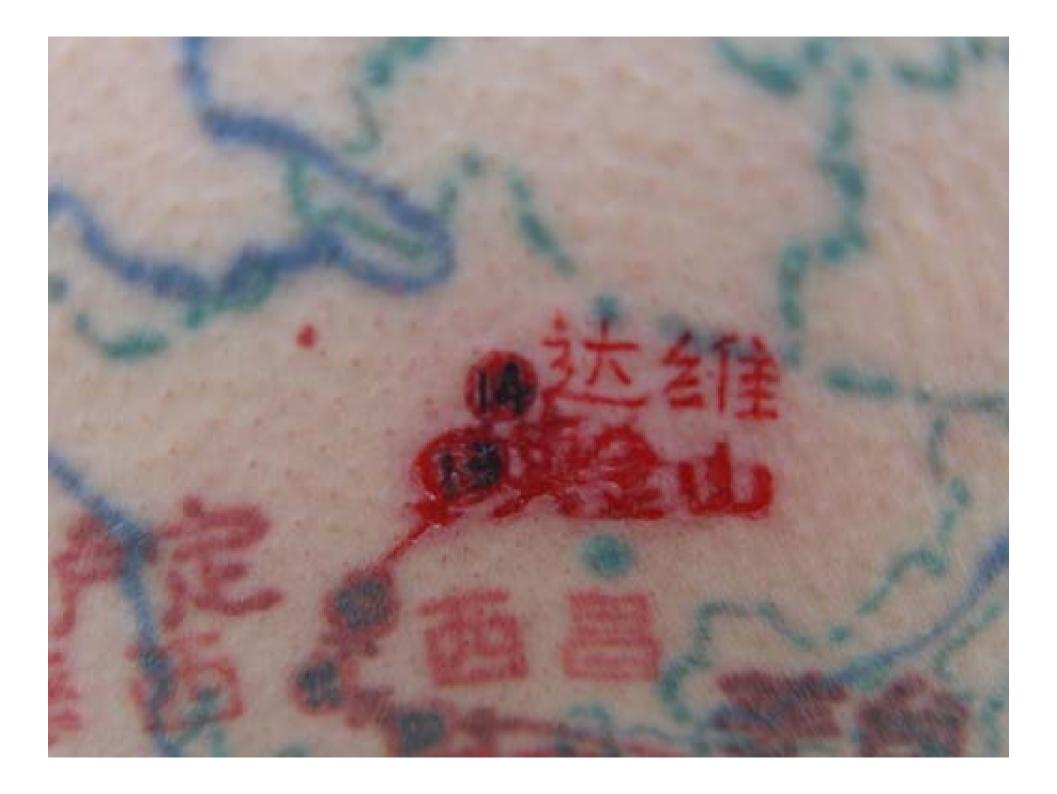

## The Great Survey of Paper-cuttings in Yanchuan County

From January 2004 to August 2004, 100 volunteers and artists organized by the Long March to investigate the whole population of 180,000 in Yanchuan County, completed 15,006 survey forms and collected 15,006 paper-cuts