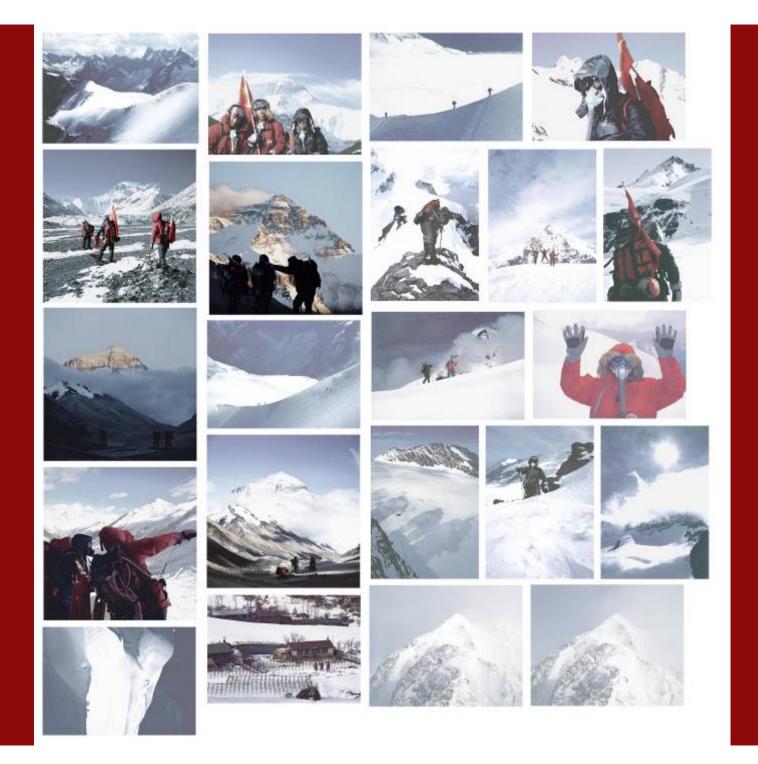

喜马拉雅山 HIMALAYA

#### 作品介绍:

把喜马拉雅山顶上的珠穆朗玛峰锯下来运到展厅 现场展示一座大约4米高的山头,和锯山顶的记录性录像,照 片,相关文件,工具等等。

#### Work introduction:

Cut the peak of the Everest from the Himalaya and tranport it to the exhibition space. The artwork will consist in a mountain peak of about 4 meters high, a video shooted while the peak was cut, photographies, related documents, tools, etc.

#### 作品材料:

山顶一座 锯山顶的纪录片 照片记录陈列 相关文件,工具

artworks material:

a mountain peak,

video shooted while the mountain peak is sawn, recording photographies.

related documents, tools