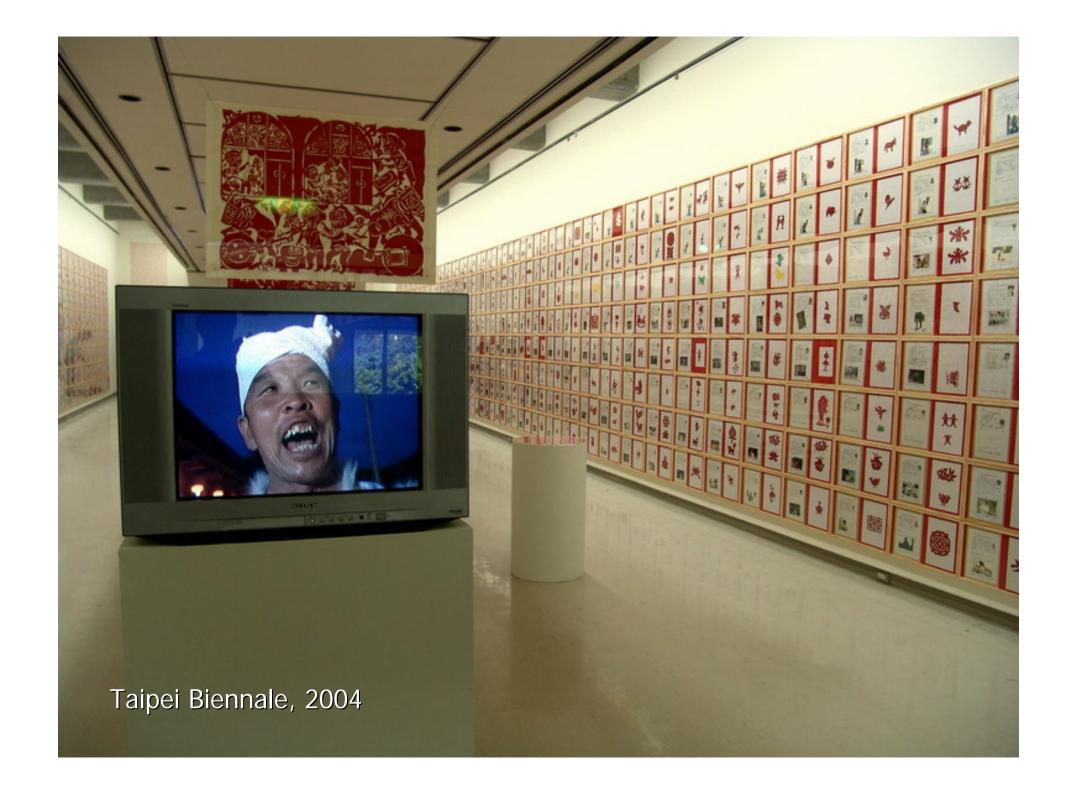

## The Great Survey of Paper-cuttings in Yanchuan County

From January 2004 to August 2004, 100 volunteers and artists organized by the Long March to investigate the whole population of 180,000 in Yanchuan County, completed 15,006 survey forms and collected 15,006 paper-cuts

### Long March - International Space Exhibitions in museums and biennales