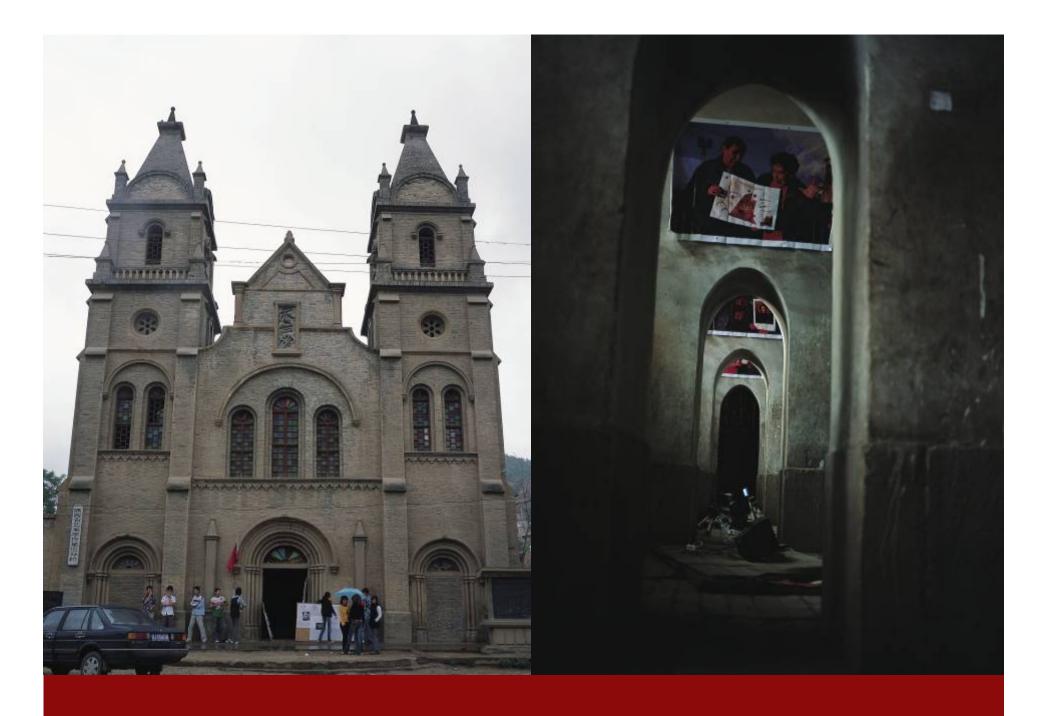

### Long March – Chinatown Yokohama Triennial, Japan, September 2005

## Liminal Space – Between Exhibition Hall and Yokohama Chinatown

Hu Xiancheng's *Building Code Violations*, is an architectural installation that questions the concept of "violation" and the reasonableness of what is considered "correct" or "standard." What is correct? Who determines the standard? Many buildings that are in "violation of building codes" can be found in China because of changes made under policies of "reform" or "liberation" aimed at "modernization." The concept of "violation" includes such meanings as "temporary," "portable," and "evasive." It represents everyday resistance to the administrative and legal system. If Chinatowns are imaginary constructs in relation to the real China, we might see the superficial Western appearance of many large buildings being constructed in China today as the prototype of another kind of Chinatown.