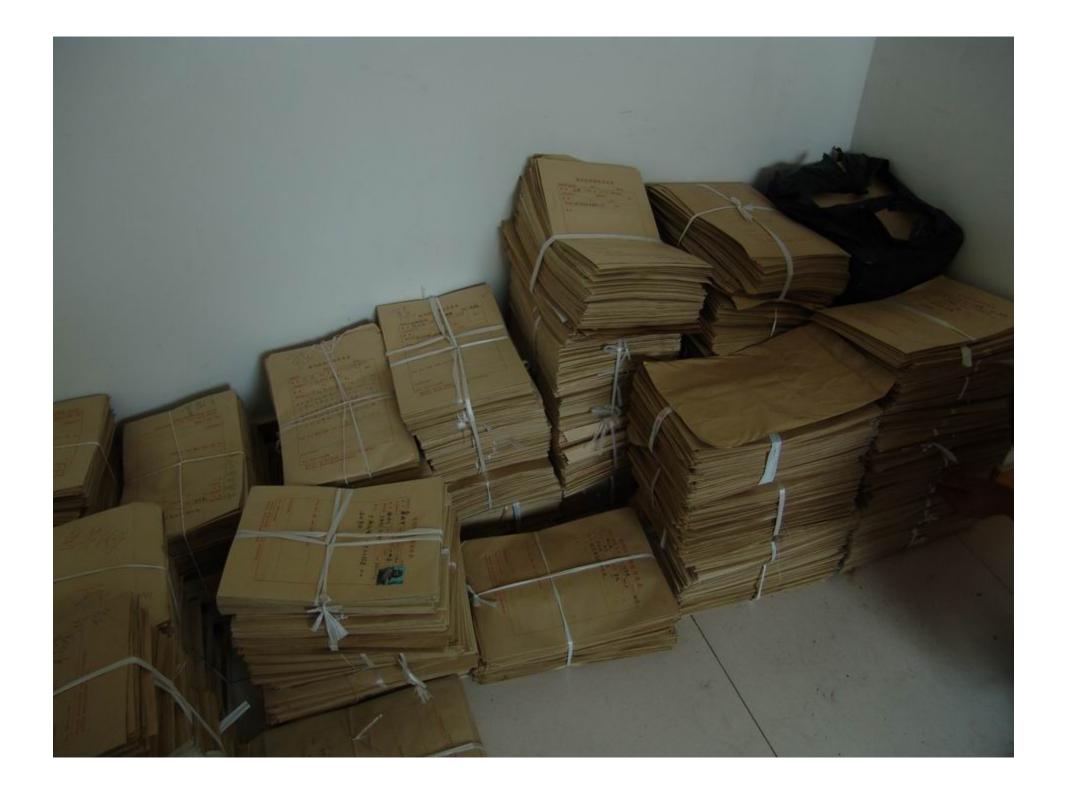

## The Great Survey of Paper-cuttings in Yanchuan County

From January 2004 to August 2004, 100 volunteers and artists organized by the Long March to investigate the whole population of 180,000 in Yanchuan County, completed 15,006 survey forms and collected 15,006 paper-cuts