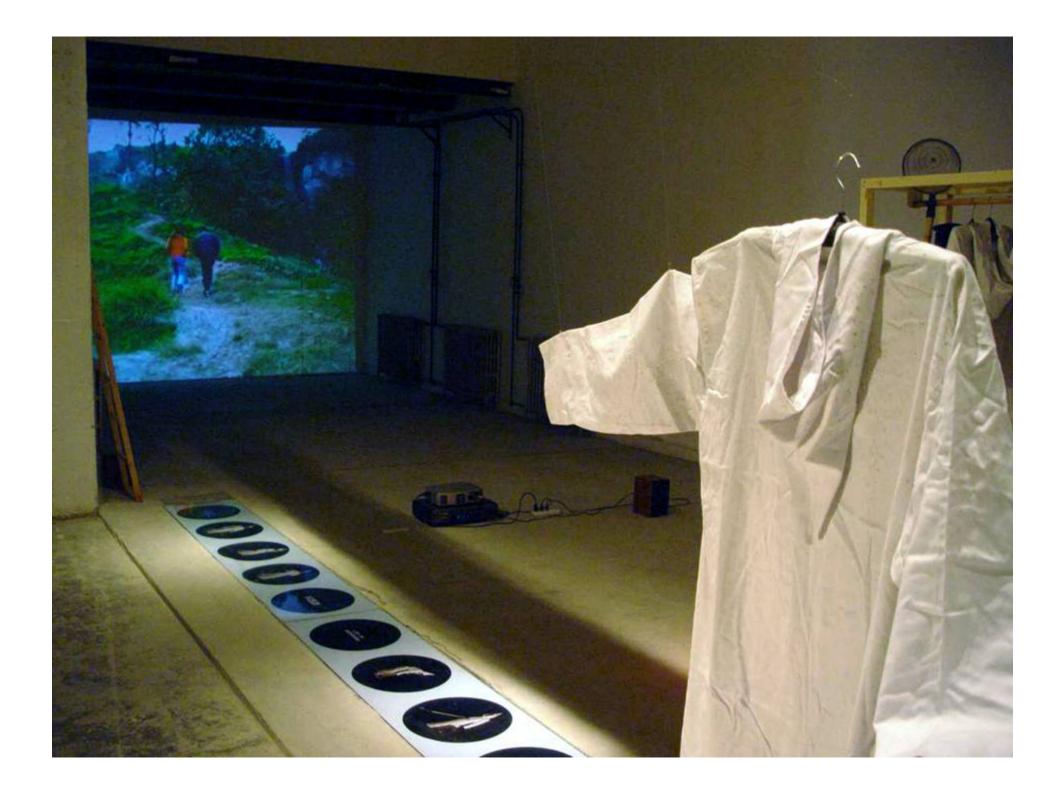

## Liminal Space – Between Exhibition Hall and Yokohama Chinatown

Hu Xiancheng's *Building Code Violations*, is an architectural installation that questions the concept of "violation" and the reasonableness of what is considered "correct" or "standard." What is correct? Who determines the standard? Many buildings that are in "violation of building codes" can be found in China because of changes made under policies of "reform" or "liberation" aimed at "modernization." The concept of "violation" includes such meanings as "temporary," "portable," and "evasive." It represents everyday resistance to the administrative and legal system. If Chinatowns are imaginary constructs in relation to the real China, we might see the superficial Western appearance of many large buildings being constructed in China today as the prototype of another kind of Chinatown.