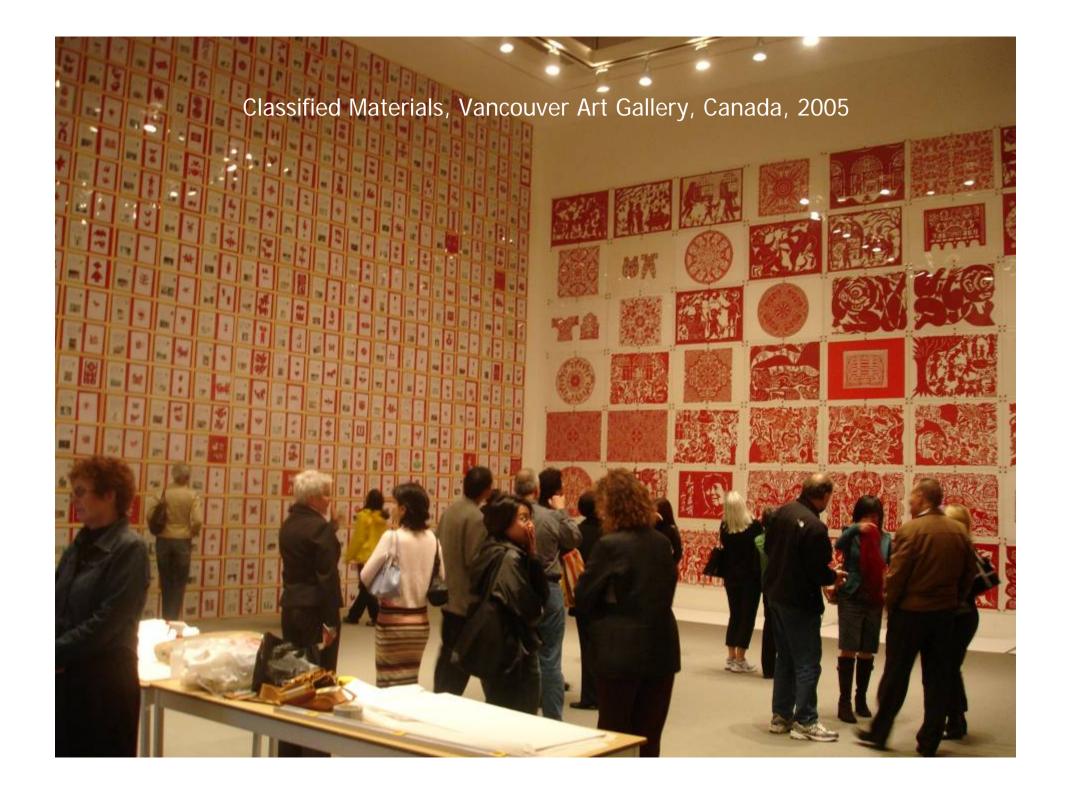

## The Great Survey of Paper-cuttings in Yanchuan County

From January 2004 to August 2004, 100 volunteers and artists organized by the Long March to investigate the whole population of 180,000 in Yanchuan County, completed 15,006 survey forms and collected 15,006 paper-cuts

Inaugural celebration of Long March Space in the village