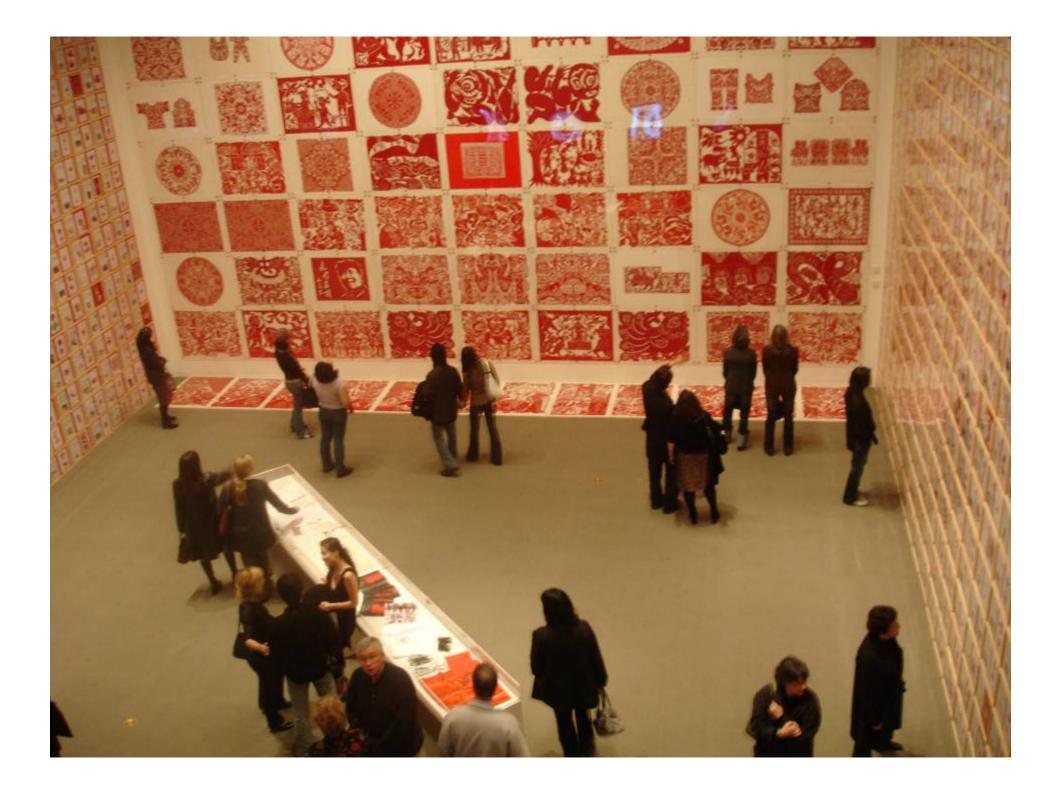

## The Great Survey of Paper-cuttings in Yanchuan County

From January 2004 to August 2004, 100 volunteers and artists organized by the Long March to investigate the whole population of 180,000 in Yanchuan County, completed 15,006 survey forms and collected 15,006 paper-cuts

Inaugural celebration of Long March Space in the village