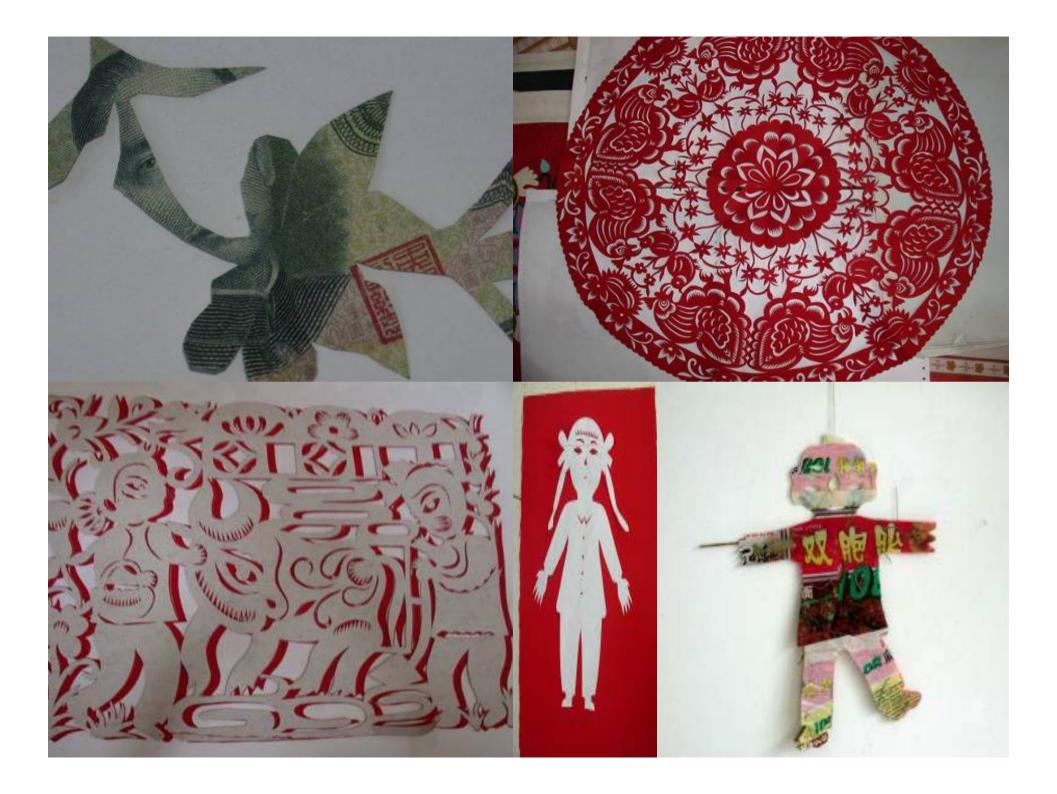

## The Great Survey of Paper-cuttings in Yanchuan County

From January 2004 to August 2004, 100 volunteers and artists organized by the Long March to investigate the whole population of 180,000 in Yanchuan County, completed 15,006 survey forms and collected 15,006 paper-cuts

# 延川县人民政府文件

延政发 (2004) 25号

延川县人民政府 关于加强民间文化保护工作及万人剪纸 参加2004年上海国际艺术双年展的

各乡镇人民政府,县政府各工作部门、县直各单位: 为了全面贯彻落实省、市关于加强优秀民间文化保

有关精神, 充分发挥优秀民间文化艺术在我县"三个文 设中的重要作用、按照省、市总体要求、结合我县实 加强全县优秀民间文化保护、开展民间文化普查和 纸参加2004年上海国际艺术双年展的有关问题通知 一、统一思想,提高认识,切实增强优秀民间