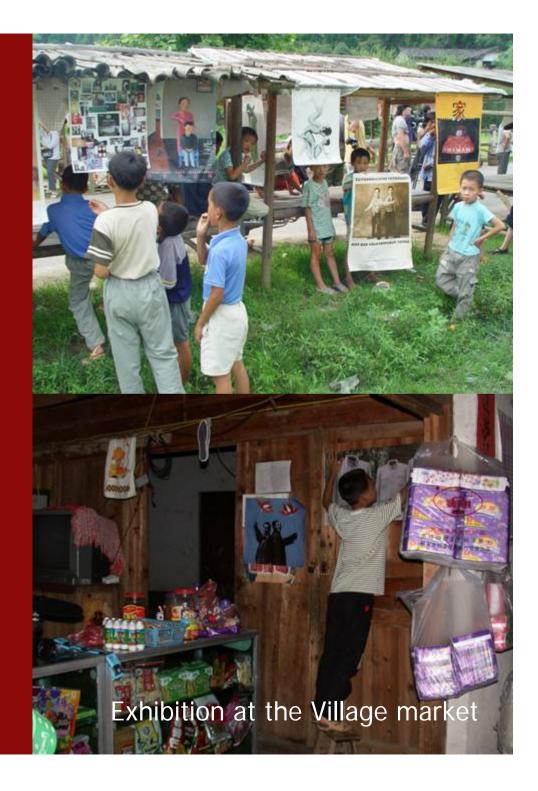

## The Great Survey of Paper-cuttings in Yanchuan County

From January 2004 to August 2004, 100 volunteers and artists organized by the Long March to investigate the whole population of 180,000 in Yanchuan County, completed 15,006 survey forms and collected 15,006 paper-cuts

Inaugural celebration of Long March Space in the village