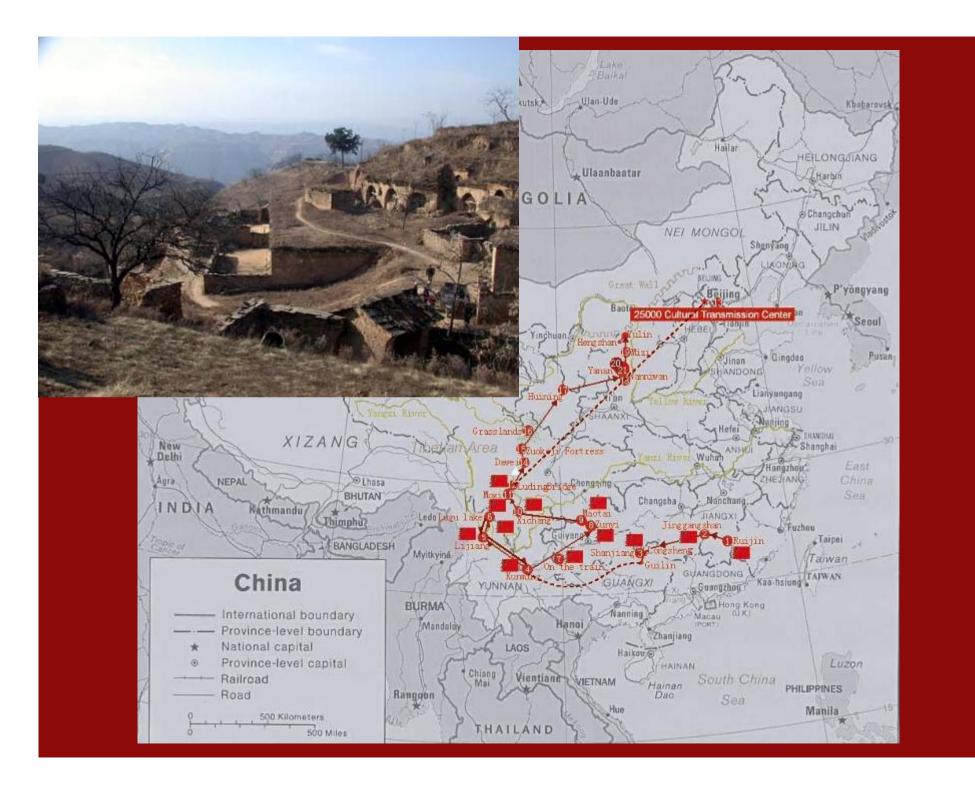

## LONG MARCH YAN'AN PROJECT

2006 May – Onward

- Yan'an Forum on Art Education
- Yanchuan County Primary School
   Papercutting Art Education Curriculum
- 26 art projects realized on the sites