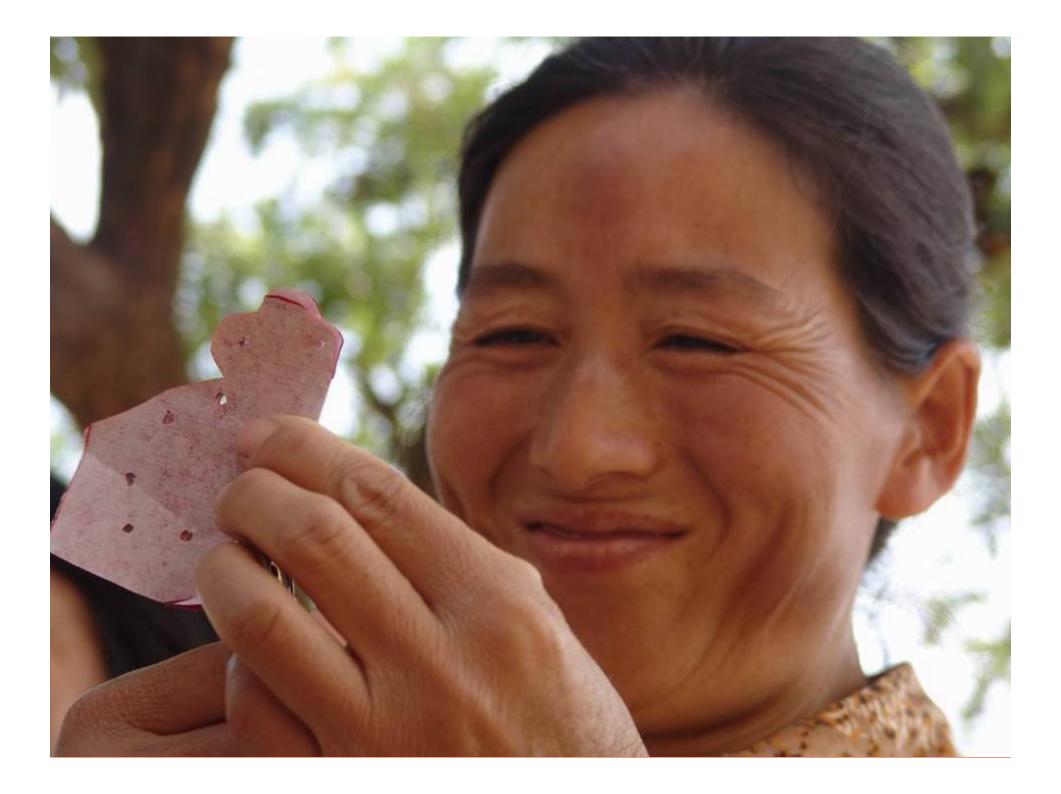

## The Great Survey of Paper-cuttings in Yanchuan County

From January 2004 to August 2004, 100 volunteers and artists organized by the Long March to investigate the whole population of 180,000 in Yanchuan County, completed 15,006 survey forms and collected 15,006 paper-cuts