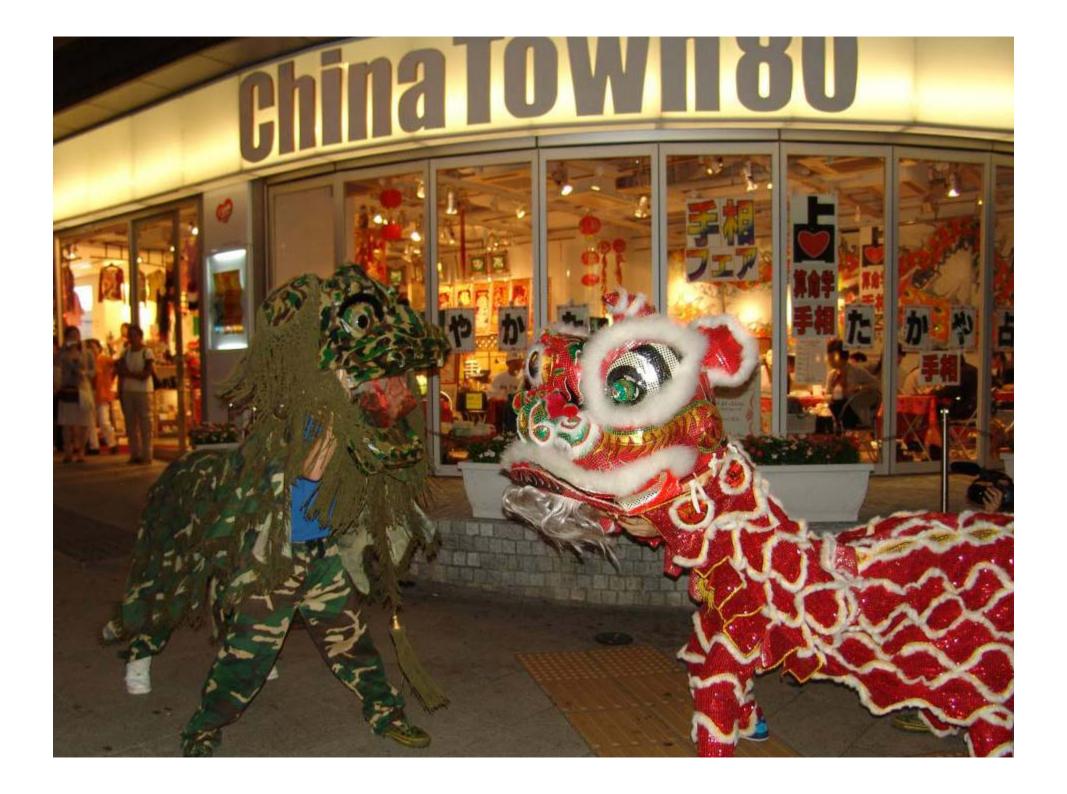

### Long March – Chinatown Yokohama Triennial, Japan, September 2005

## Liminal Space – Between Exhibition Hall and Yokohama Chinatown

Hu Xiancheng's *Building Code Violations*, is an architectural installation that questions the concept of "violation" and the reasonableness of what is considered "correct" or "standard." What is correct? Who determines the standard? Many buildings that are in "violation of building codes" can be found in China because of changes made under policies of "reform" or "liberation" aimed at "modernization." The concept of "violation" includes such meanings as "temporary," "portable," and "evasive." It represents everyday resistance to the administrative and legal system. If Chinatowns are imaginary constructs in relation to the real China, we might see the superficial Western appearance of many large buildings being constructed in China today as the prototype of another kind of Chinatown.