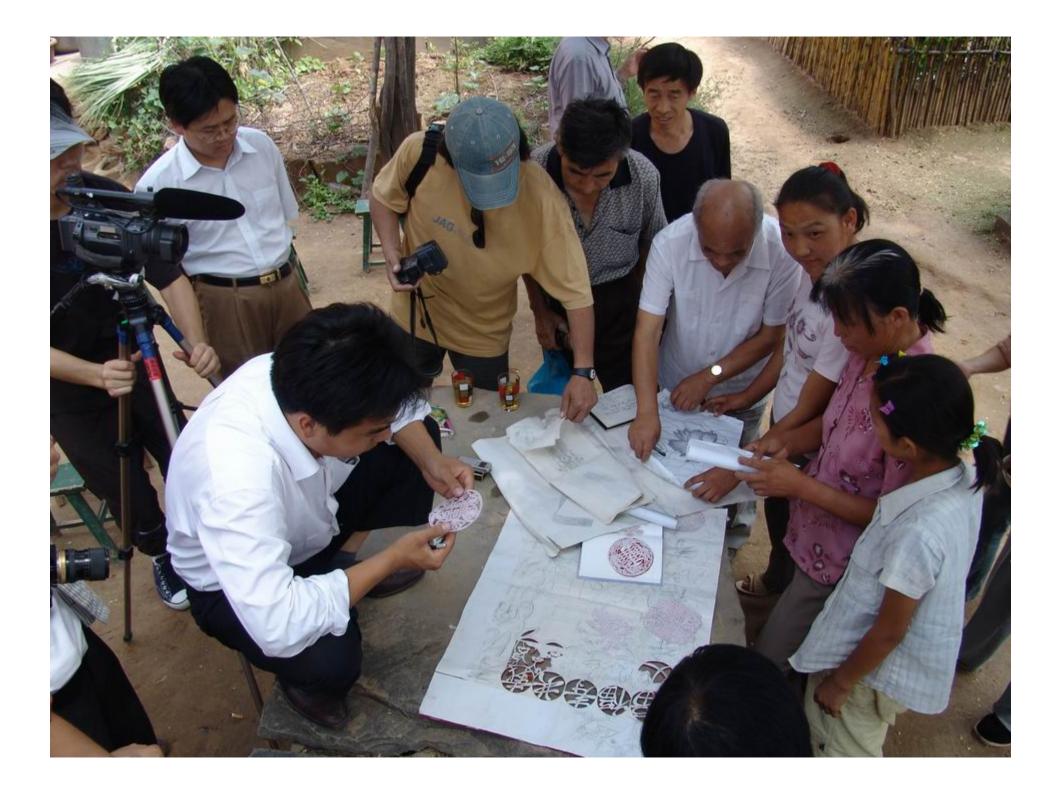

## The Great Survey of Paper-cuttings in Yanchuan County

From January 2004 to August 2004, 100 volunteers and artists organized by the Long March to investigate the whole population of 180,000 in Yanchuan County, completed 15,006 survey forms and collected 15,006 paper-cuts