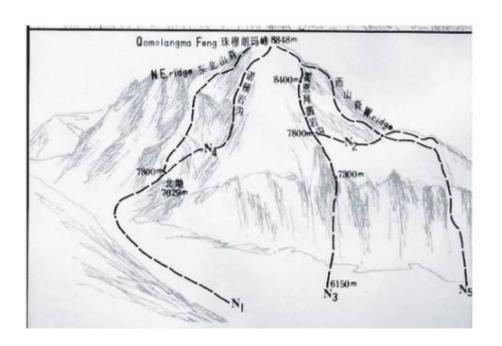

喜马拉雅山 HIMALAYA

#### 作品介绍:

把喜马拉雅山顶上的珠穆朗玛峰锯下来运到展厅 现场展示一座大约4米高的山头,和锯山顶的记录性录像,照 片,相关文件,工具等等。

### 从此人类海拔高度缩短4米. 将是8844米.

#### Work introduction:

Cut the peak of the Everest from the Himalaya and tranport it to the exhibition space. The artwork will consist in a mountain peak of about 4 meters high, a video shooted while the peak was cut, photographies, related documents, tools, etc.

The Human level is reduce of four meters, becoming 8844 meters high.

#### 作品材料:

山顶一座 锯山顶的纪录片 照片记录陈列 相关文件,工具

artworks material:

a mountain peak,

video shooted while the mountain peak is sawn, recording photographies.

related documents, tools