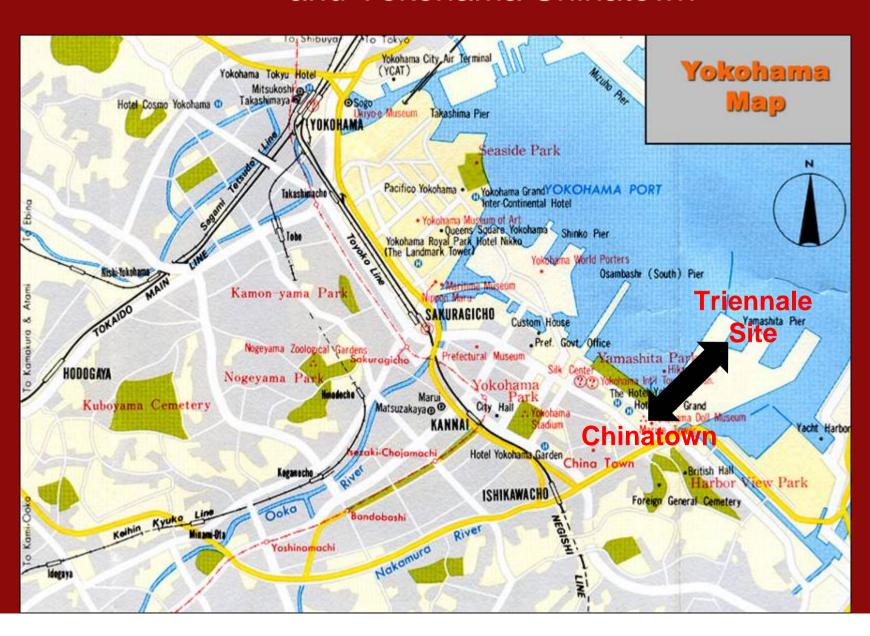

### Long March – Chinatown Yokohama Triennial, Japan, September 2005

## Liminal Space – Between Exhibition Hall and Yokohama Chinatown

Hu Xiancheng's *Building Code Violations*, is an architectural installation that questions the concept of "violation" and the reasonableness of what is considered "correct" or "standard." What is correct? Who determines the standard? Many buildings that are in "violation of building codes" can be found in China because of changes made under policies of "reform" or "liberation" aimed at "modernization." The concept of "violation" includes such meanings as "temporary," "portable," and "evasive." It represents everyday resistance to the administrative and legal system. If Chinatowns are imaginary constructs in relation to the real China, we might see the superficial Western appearance of many large buildings being constructed in China today as the prototype of another kind of Chinatown.