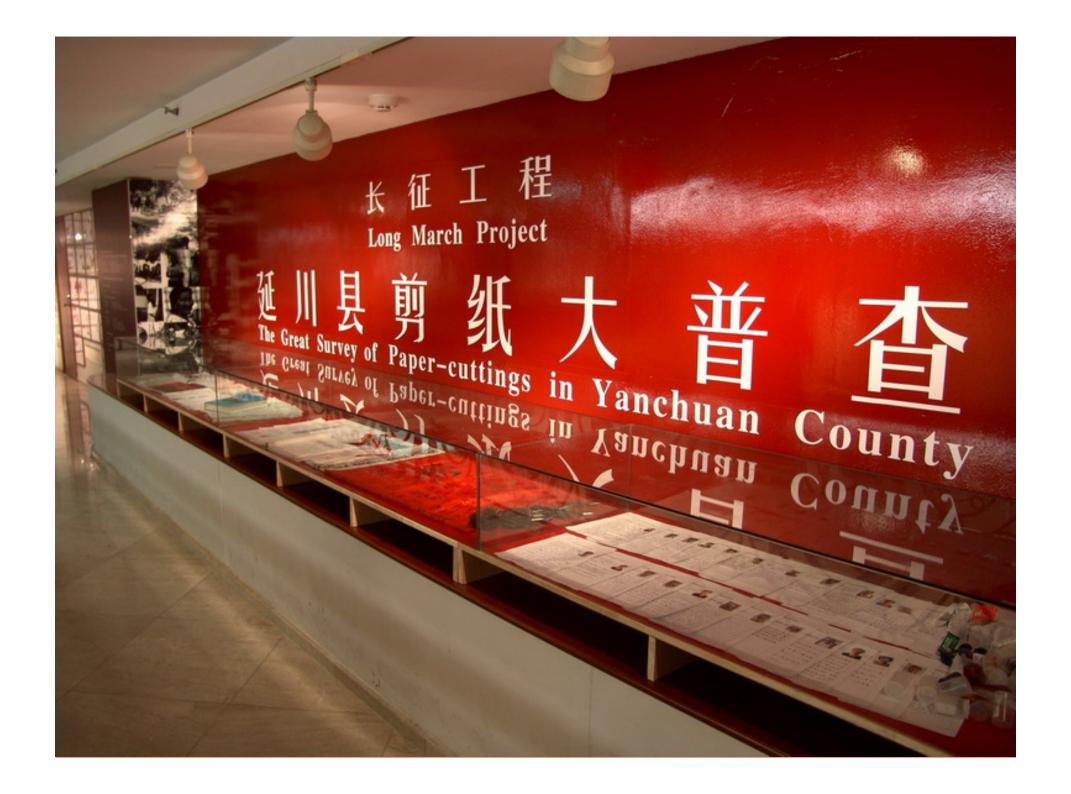

## The Great Survey of Paper-cuttings in Yanchuan County

From January 2004 to August 2004, 100 volunteers and artists organized by the Long March to investigate the whole population of 180,000 in Yanchuan County, completed 15,006 survey forms and collected 15,006 paper-cuts