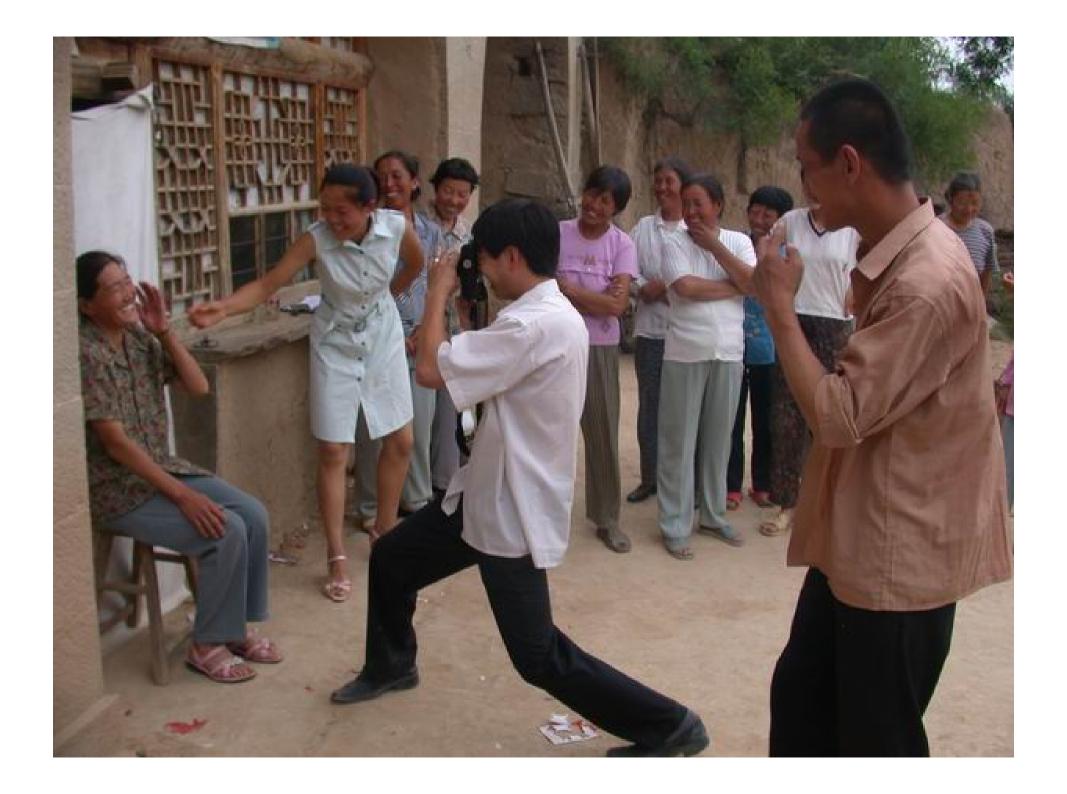

## The Great Survey of Paper-cuttings in Yanchuan County

From January 2004 to August 2004, 100 volunteers and artists organized by the Long March to investigate the whole population of 180,000 in Yanchuan County, completed 15,006 survey forms and collected 15,006 paper-cuts