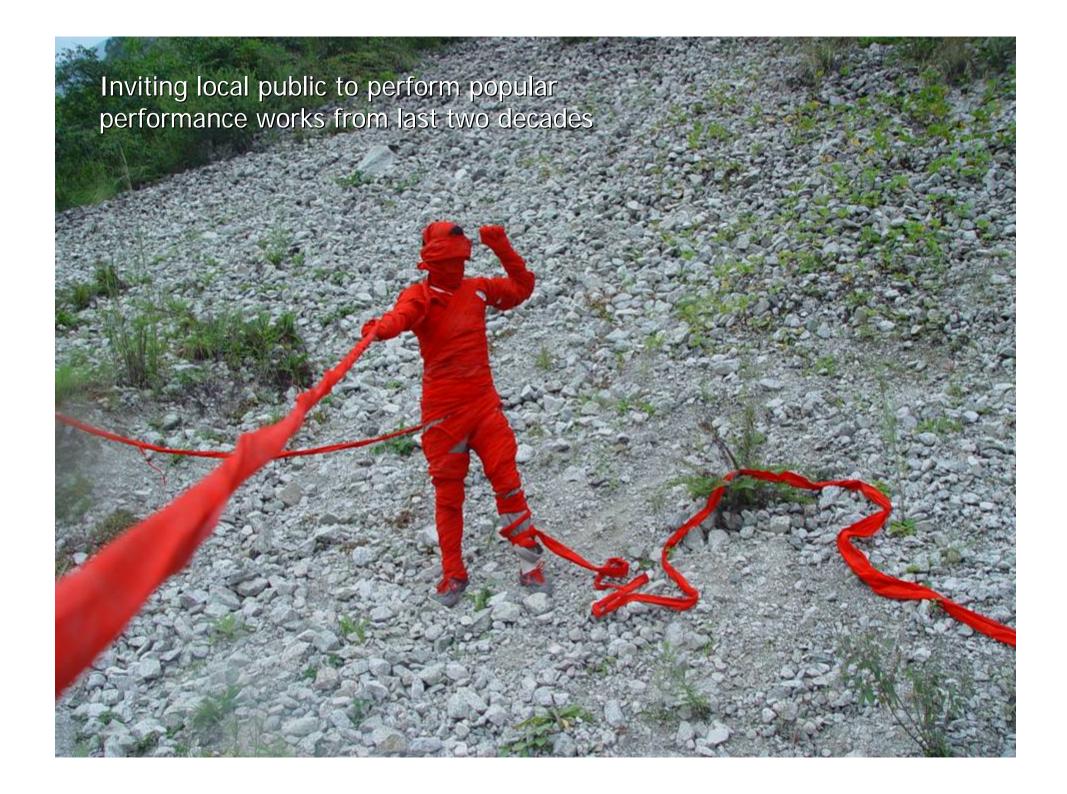

## Mediating and performing in public spaces

Professional and Amateur Individual and Collective private and public space