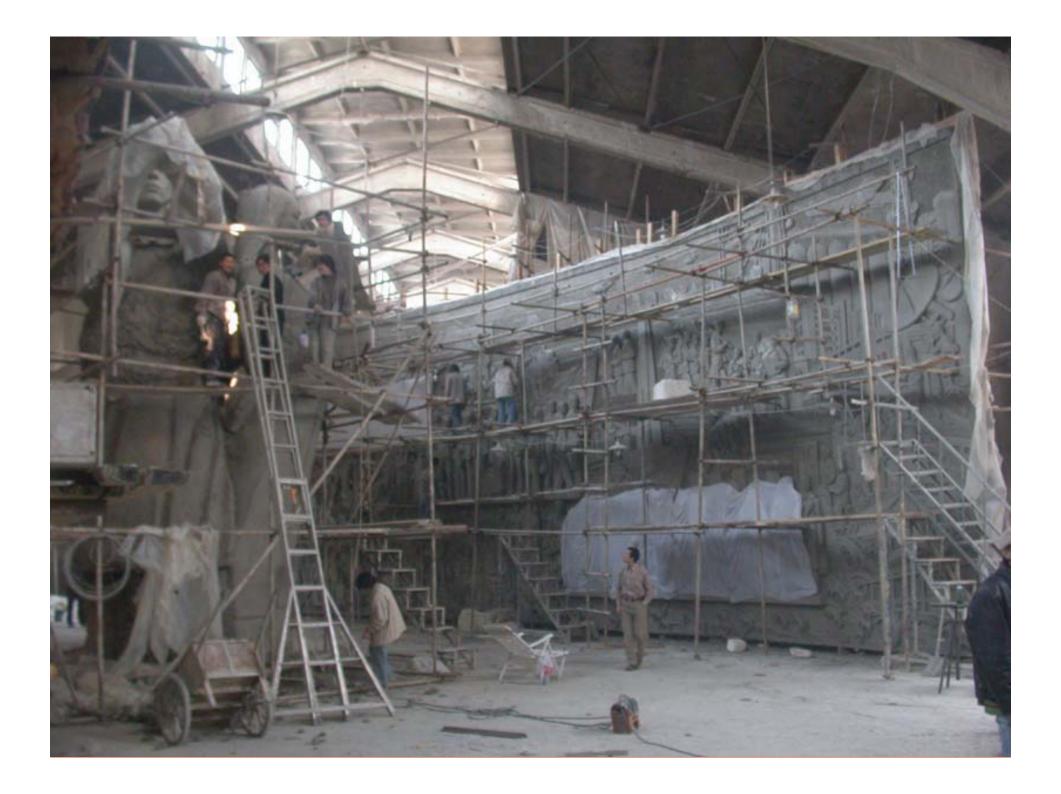

喜马拉雅山 HIMALAYA

#### 作品介绍:

把喜马拉雅山顶上的珠穆朗玛峰锯下来运到展厅 现场展示一座大约4米高的山头,和锯山顶的记录性录像,照 片,相关文件,工具等等。

### 从此人类海拔高度缩短4米. 将是8844米.

#### Work introduction:

Cut the peak of the Everest from the Himalaya and tranport it to the exhibition space. The artwork will consist in a mountain peak of about 4 meters high, a video shooted while the peak was cut, photographies, related documents, tools, etc.

The Human level is reduce of four meters, becoming 8844 meters high.

#### 作品材料:

山顶一座 锯山顶的纪录片 照片记录陈列 相关文件,工具

artworks material:

a mountain peak,

video shooted while the mountain peak is sawn, recording photographies.

related documents, tools