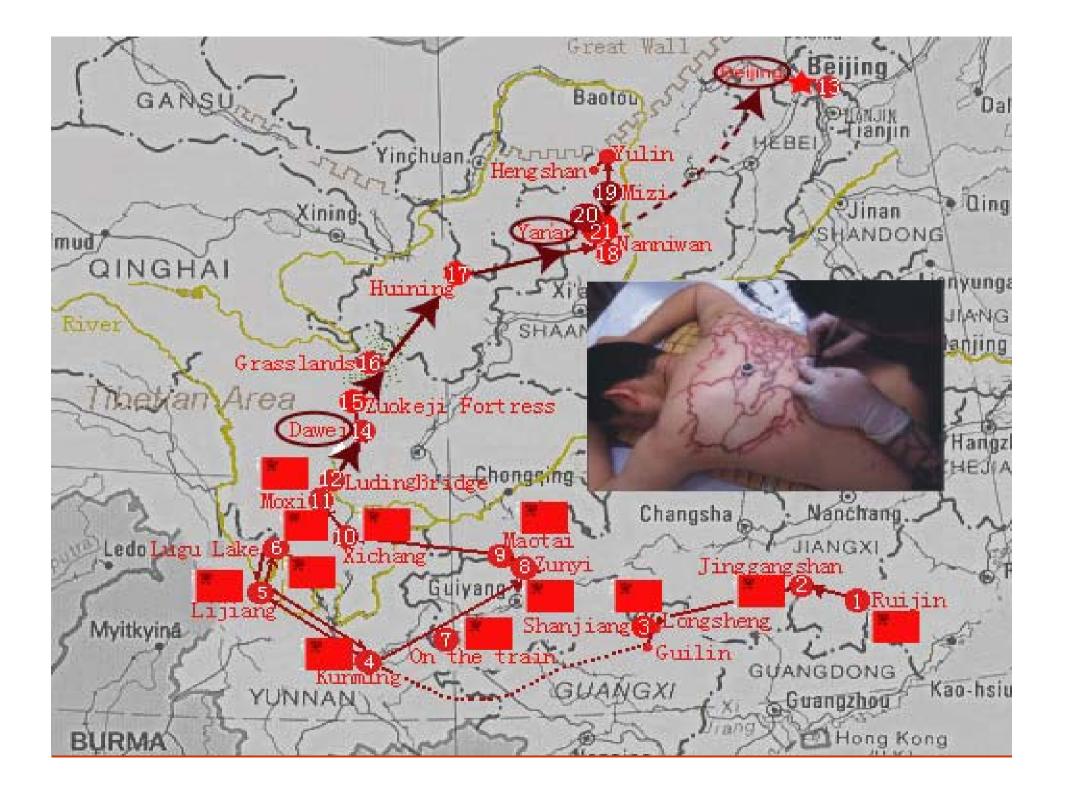

Long March Project





## Historical Spaces Revisiting revolution memory and collective consciousness







## The Long Marchers on the Road Mobile Body - Moving Space















## International and Local Space in Between













Antonioni, stills from *Chung Kuo Cina*, 1972

Western imagination of China, 1970's







Site and Space Space has Memory

## Mediating and performing in public spaces

Professional and Amateur Individual and Collective private and public space













































## The Great Survey of Paper-cuttings in Yanchuan County

From January 2004 to August 2004, 100 volunteers and artists organized by the Long March to investigate the whole population of 180,000 in Yanchuan County, completed 15,006 survey forms and collected 15,006 paper-cuts











Inaugural celebration of Long March Space in the village







# 延川县人民政府文件

延政发 (2004) 25号

延川县人民政府 关于加强民间文化保护工作及万人剪纸 参加2004年上海国际艺术双年展的

各乡镇人民政府,县政府各工作部门、县直各单位: 为了全面贯彻落实省、市关于加强优秀民间文化保

有关精神, 充分发挥优秀民间文化艺术在我县"三个文 设中的重要作用、按照省、市总体要求、结合我县实 加强全县优秀民间文化保护、开展民间文化普查和 纸参加2004年上海国际艺术双年展的有关问题通知 一、统一思想,提高认识,切实增强优秀民间

作的责任感和紧迫感

民间文化是广大劳动人民长期以来在生产、

### 延川县人民政府办公室文件

延政办发[2004]29号

#### 延川县人民政府办公室 关于成立延川县民间文化保护工程 领导小组的通知

各乡镇人民政府、县政府各工作部门、县直各单位:

为了进一步加强对我县民间文化保护工作的领导,推进 全县民间文化保护工程的实施,县政府决定,成立延川县民 间文化保护工