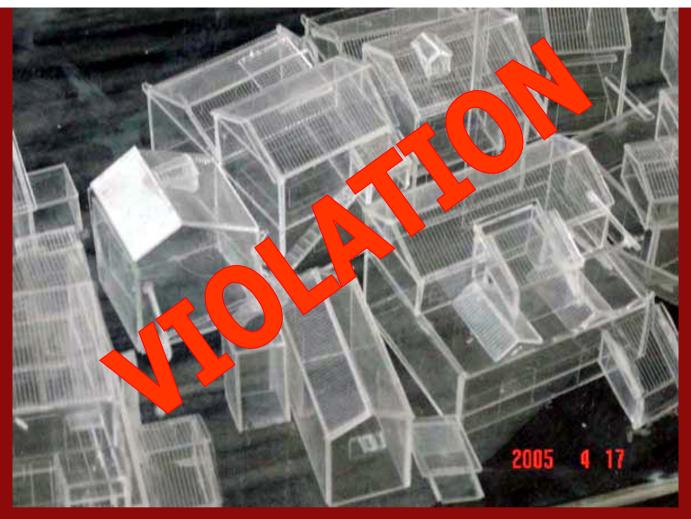

## Liminal Space – Between Exhibition Hall and Yokohama Chinatown

Hu Xiancheng's *Building Code Violations*, is an architectural installation that questions the concept of "violation" and the reasonableness of what is considered "correct" or "standard." What is correct? Who determines the standard? Many buildings that are in "violation of building codes" can be found in China because of changes made under policies of "reform" or "liberation" aimed at "modernization." The concept of "violation" includes such meanings as "temporary," "portable," and "evasive." It represents everyday resistance to the administrative and legal system. If Chinatowns are imaginary constructs in relation to the real China, we might see the superficial Western appearance of many large buildings being constructed in China today as the prototype of another kind of Chinatown.