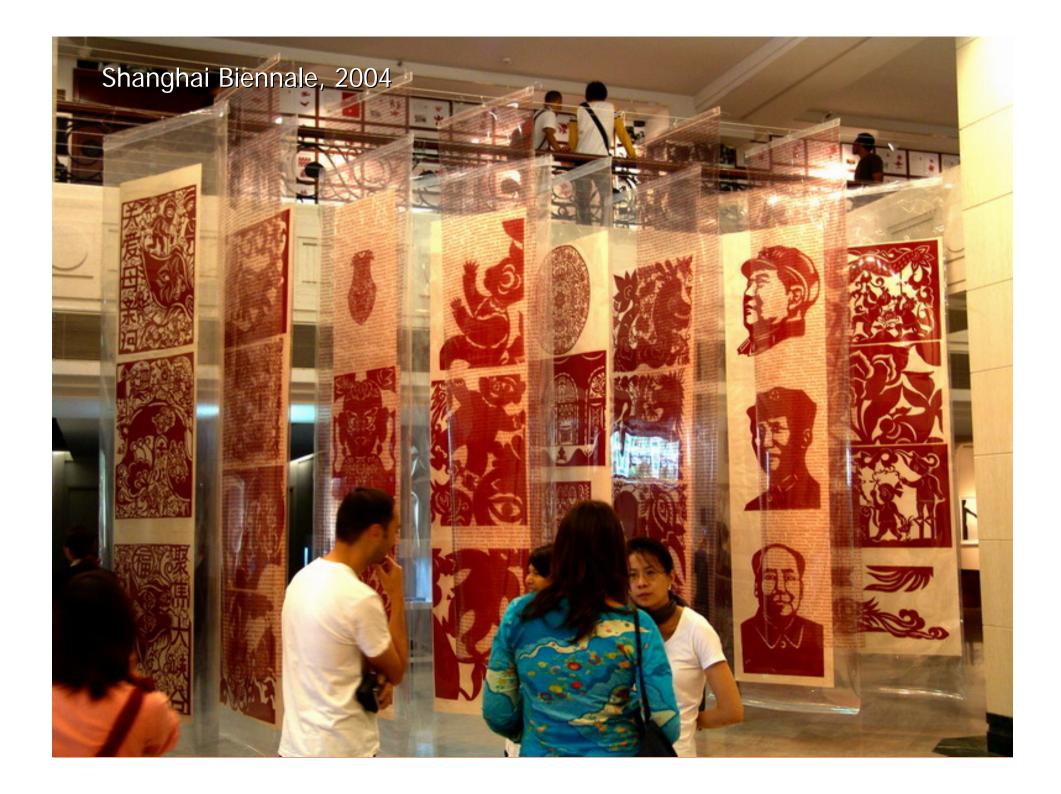

## The Great Survey of Paper-cuttings in Yanchuan County

From January 2004 to August 2004, 100 volunteers and artists organized by the Long March to investigate the whole population of 180,000 in Yanchuan County, completed 15,006 survey forms and collected 15,006 paper-cuts

### Long March - International Space Exhibitions in museums and biennales