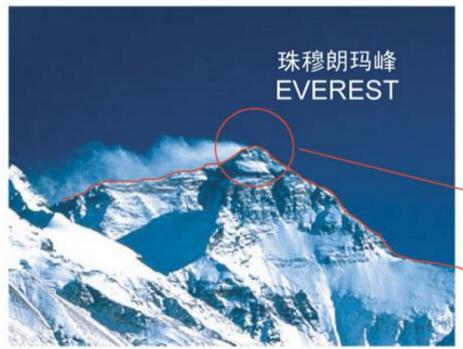

喜马拉雅山 HIMALAYA

#### 作品介绍:

把喜马拉雅山顶上的珠穆朗玛峰锯下来运到展厅 现场展示一座大约4米高的山头,和锯山顶的记录性录像,照 片,相关文件,工具等等。

### 从此人类海拔高度缩短4米. 将是8844米.

#### Work introduction:

Cut the peak of the Everest from the Himalaya and tranport it to the exhibition space. The artwork will consist in a mountain peak of about 4 meters high, a video shooted while the peak was cut, photographies, related documents, tools, etc.

The Human level is reduce of four meters, becoming 8844 meters high.