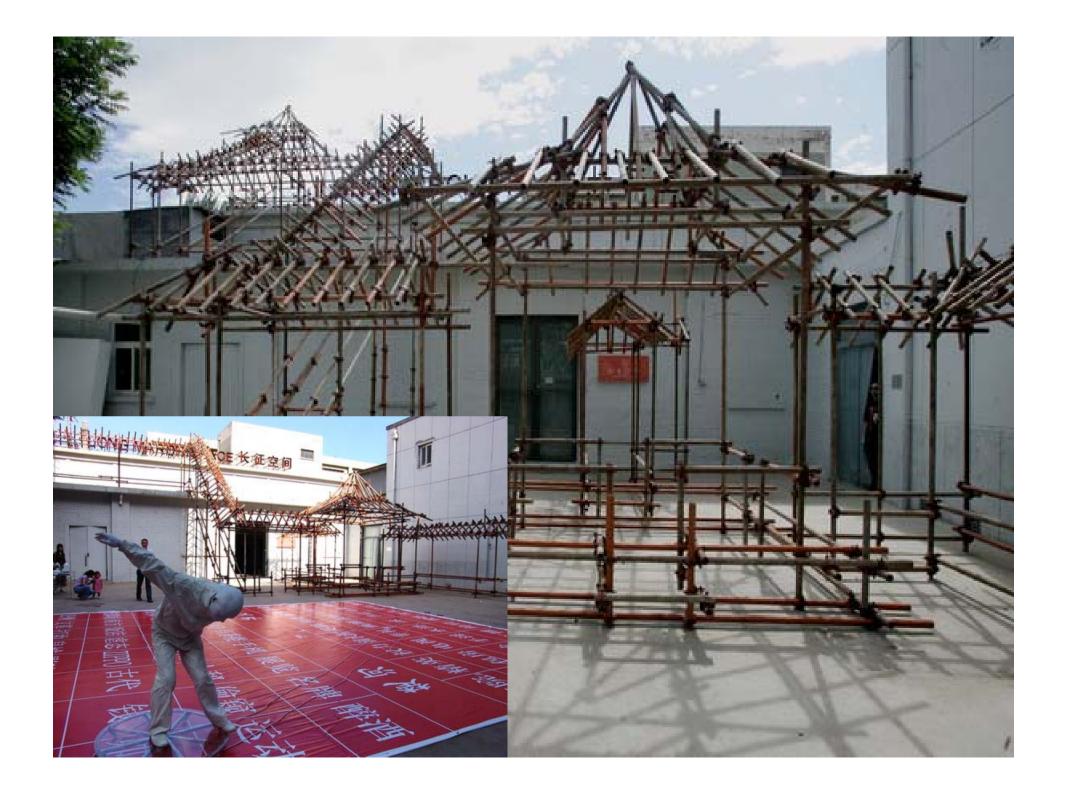

# Long March Space

Factory 798, Beijing

2002 September - onward Back to the city – Temporary Space Working Station, Transmission Center

Factory 798, Beijing