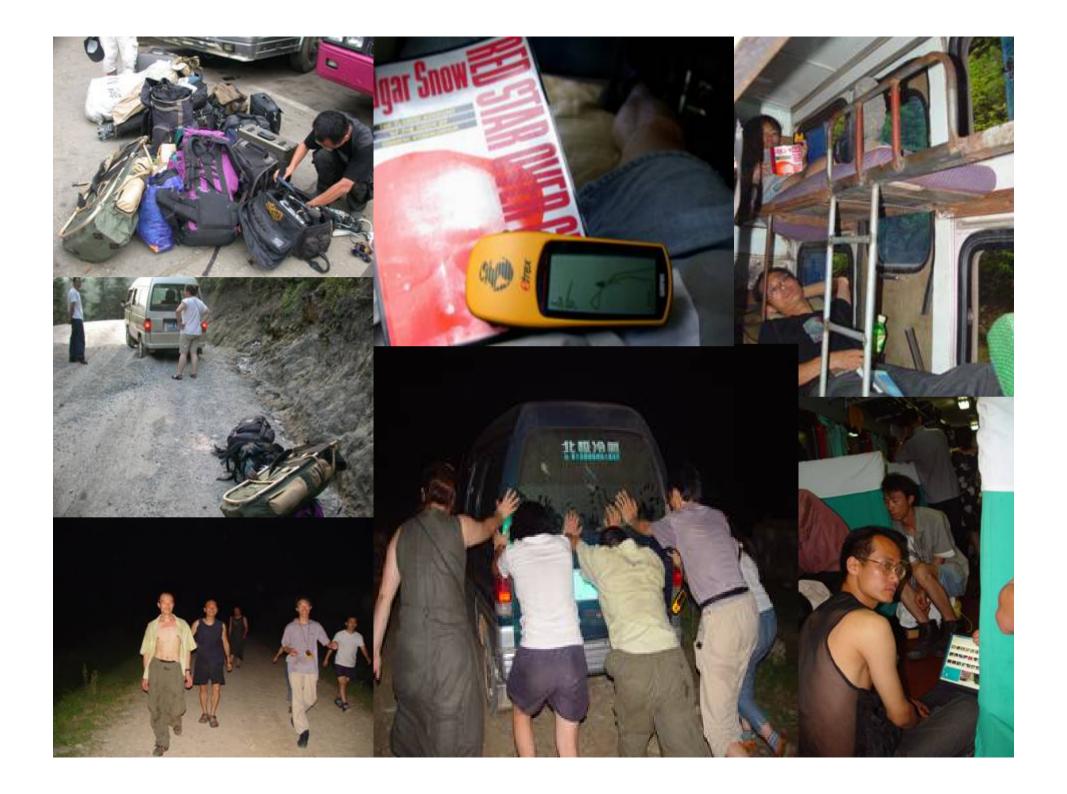

Long March Project





## Historical Spaces Revisiting revolution memory and collective consciousness







## The Long Marchers on the Road Mobile Body - Moving Space















## International and Local Space in Between













Antonioni, stills from *Chung Kuo Cina*, 1972

Western imagination of China, 1970's







Site and Space Space has Memory

## Mediating and performing in public spaces

Professional and Amateur Individual and Collective private and public space













































## The Great Survey of Paper-cuttings in Yanchuan County

From January 2004 to August 2004, 100 volunteers and artists organized by the Long March to investigate the whole population of 180,000 in Yanchuan County, completed 15,006 survey forms and collected 15,006 paper-cuts











Inaugural celebration of Long March Space in the village







# 延川县人民政府文件

延政发 (2004) 25号

延川县人民政府 关于加强民间文化保护工作及万人剪纸 参加2004年上海国际艺术双年展的

各乡镇人民政府,县政府各工