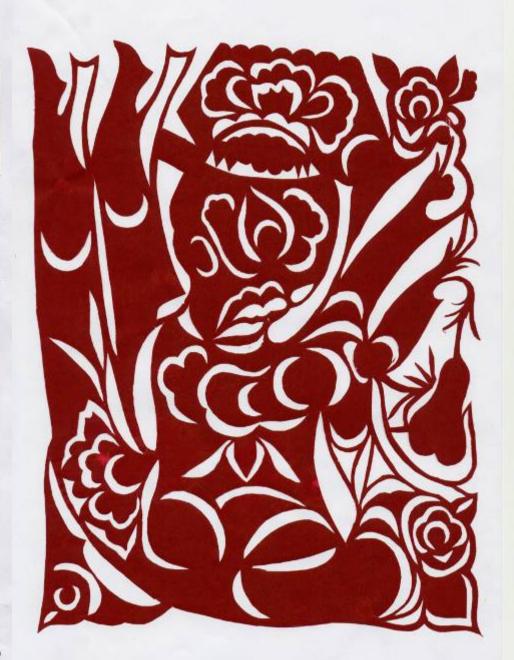

## The Great Survey of Paper-cuttings in Yanchuan County

From January 2004 to August 2004, 100 volunteers and artists organized by the Long March to investigate the whole population of 180,000 in Yanchuan County, completed 15,006 survey forms and collected 15,006 paper-cuts