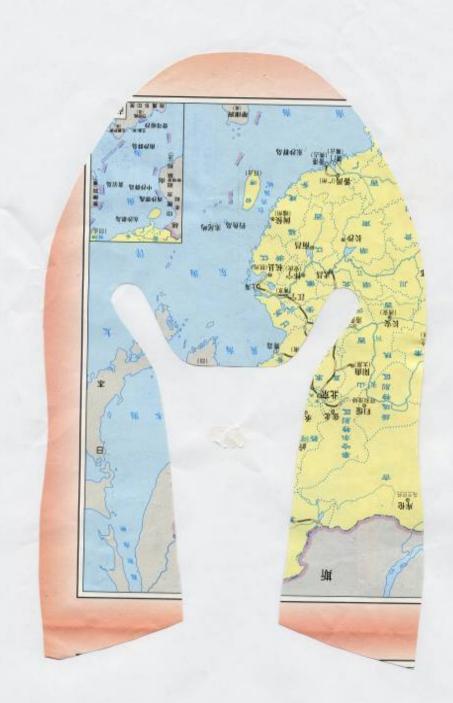

## The Great Survey of Paper-cuttings in Yanchuan County

From January 2004 to August 2004, 100 volunteers and artists organized by the Long March to investigate the whole population of 180,000 in Yanchuan County, completed 15,006 survey forms and collected 15,006 paper-cuts

# 延川县人民政府文件

延政发 (2004) 25号

延川县人民政府 关于加强民间文化保护工作及万人剪纸 参加2004年上海国际艺术双年展的

各乡镇人民政府,县政府各工作部门、县直各单位: 为了全面贯彻落实省、市关于加强优秀民间文化保

有关精神, 充分发挥优秀民间文化艺术在我县"三个文 设中的重要作用、按照省、市总体要求、结合我县实 加强全县优秀民间文化保护、开展民间文化普查和 纸参加2004年上海国际艺术双年展的有关问题通知 一、统一思想,提高认识,切实增强优秀民间