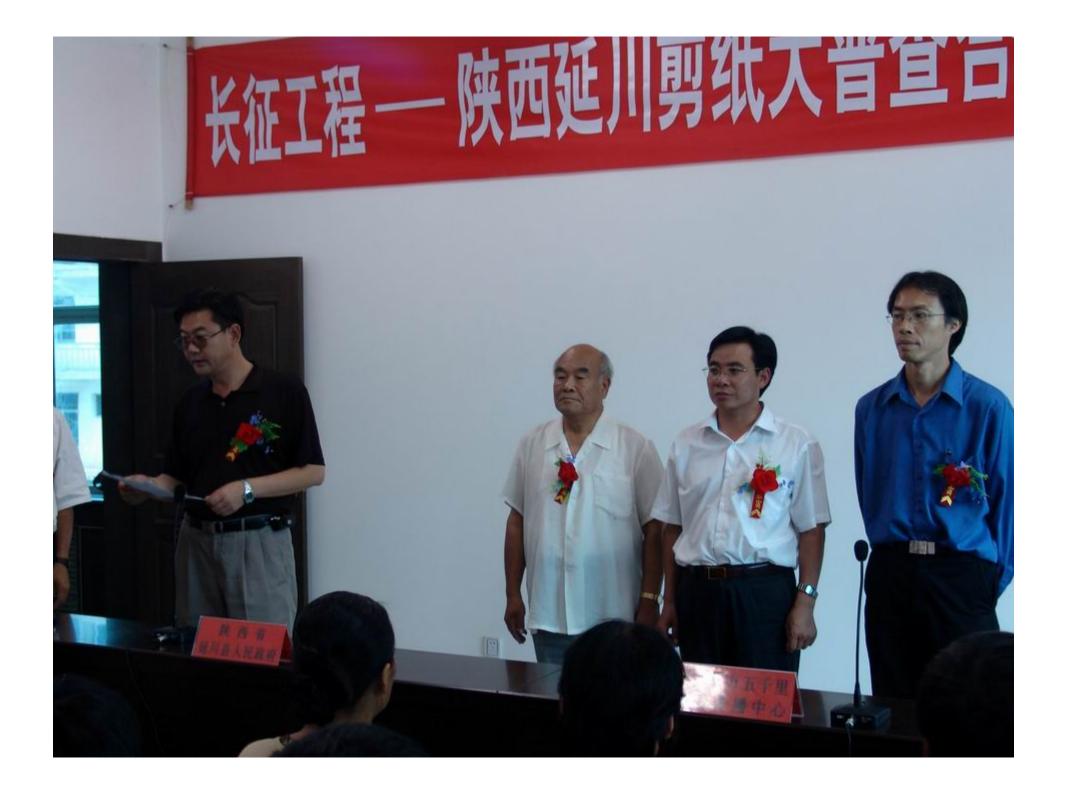

## The Great Survey of Paper-cuttings in Yanchuan County

From January 2004 to August 2004, 100 volunteers and artists organized by the Long March to investigate the whole population of 180,000 in Yanchuan County, completed 15,006 survey forms and collected 15,006 paper-cuts

Inaugural celebration of Long March Space in the village