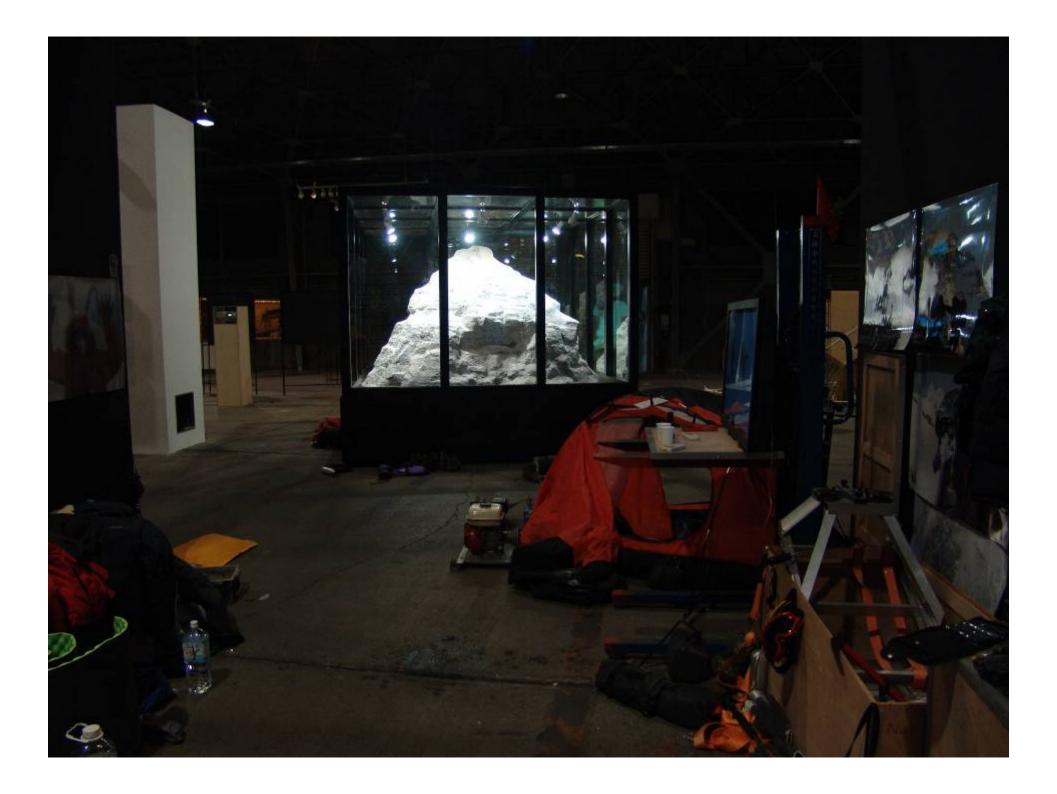

喜马拉雅山 HIMALAYA

#### 作品介绍:

把喜马拉雅山顶上的珠穆朗玛峰锯下来运到展厅 现场展示一座大约4米高的山头,和锯山顶的记录性录像,照 片,相关文件,工具等等。

### 从此人类海拔高度缩短4米. 将是8844米.

#### Work introduction:

Cut the peak of the Everest from the Himalaya and tranport it to the exhibition space. The artwork will consist in a mountain peak of about 4 meters high, a video shooted while the peak was cut, photographies, related documents, tools, etc.

The Human level is reduce of four meters, becoming 8844 meters high.

#### 作品材料:

山顶一座 锯山顶的纪录片 照片记录陈列 相关文件,工具

artworks material:

a mountain peak,

video shooted while the mountain peak is sawn, recording photographies.

related documents, tools