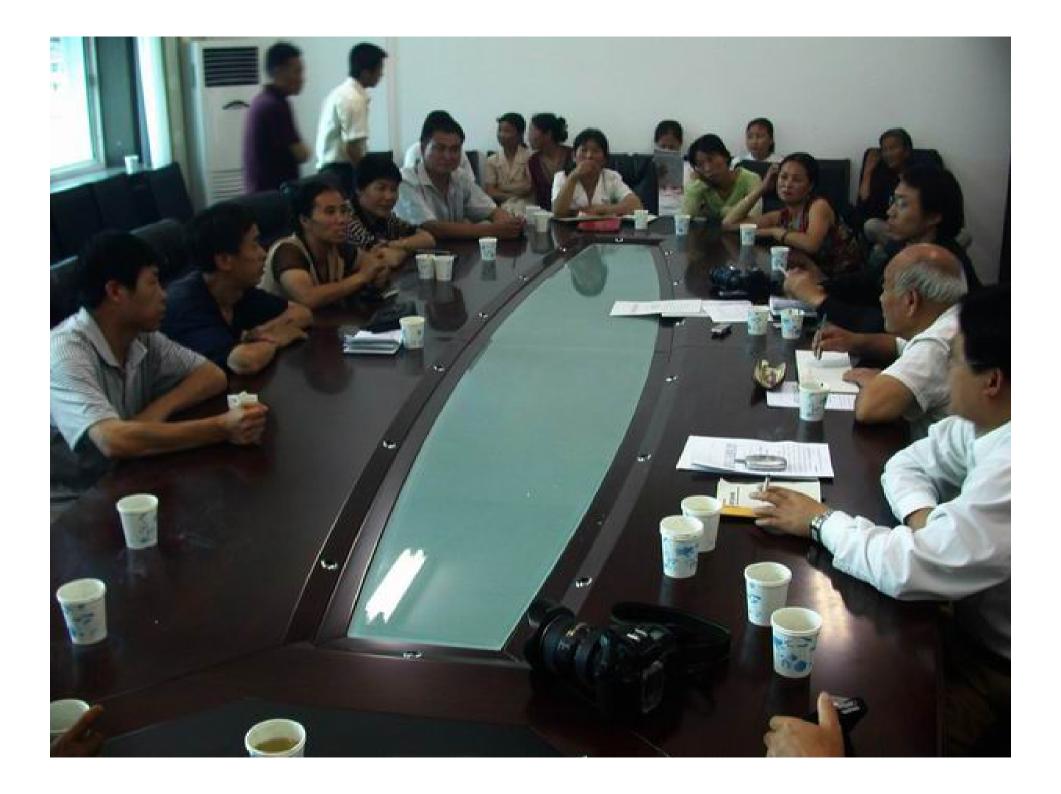

## The Great Survey of Paper-cuttings in Yanchuan County

From January 2004 to August 2004, 100 volunteers and artists organized by the Long March to investigate the whole population of 180,000 in Yanchuan County, completed 15,006 survey forms and collected 15,006 paper-cuts